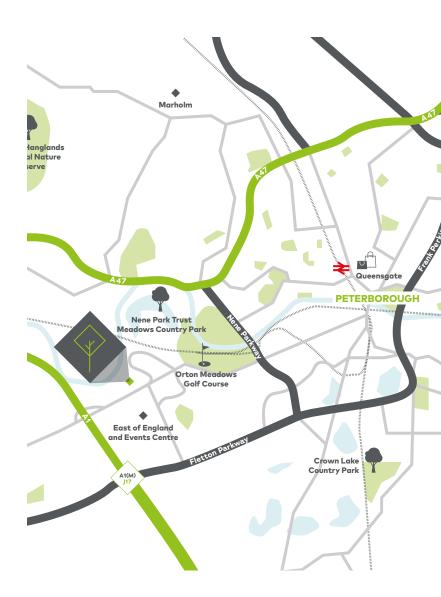

Lynch Wood Park is a unique office campus with various on-site amenities and surrounded by mature landscaped grounds in an unrivalled tranquil setting. Lynch Wood Park is a well-connected hub, relaxing haven and thriving business community that's home to multi-national companies, small start-ups and over 2,000 employees. The site totals 350,000 sq ft with plentiful parking and is set within 11.74 hectares of landscaped gardens.

## **INTERESTED?**

Call our team today to base your business in Peterborough's primary business hub.

FIREM Ltd for themselves and any joint agents, vendors or lessors of this property whose agents they are, give notice that, (i) the particulars are set out as a general outline only for the guidance of intending purchasers or lessees, and do not constitute, or any park of, an offer or contract; (ii) all descriptions, dimensions, references to condition and necessary permissions for use and occupation, and other details are given with all good faith without responsibility and any intending tenants should not rely on them as statements or representations of fact but must satisfy themselves by inspection or otherwise as to the accuracy; (iii) no person in the employment of FIREM Ltd or any joint agency has any authority to make or give any representations or warranty in relation whatever in relation to this property. October 2020.