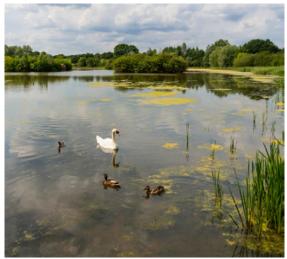

Lynch Wood Park is a unique office campus with various on-site amenities and surrounded by mature landscaped grounds in an unrivalled tranquil setting. Lynch Wood Park is a well-connected hub, relaxing haven and thriving business community that's home to multi-national companies, small start-ups and over 2,000 employees. The site totals 350,000 sq ft with plentiful parking and is set within 11.74 hectares of landscaped gardens.