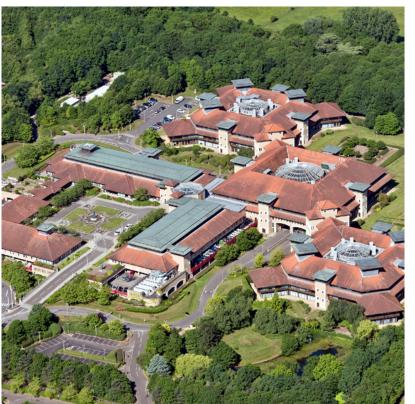

Lynch Wood Park is a unique office campus with various on-site amenities and surrounded by mature landscaped grounds in an unrivalled tranquil setting. Lynch Wood Park is a well-connected hub, relaxing haven and thriving business community that's home to multi-national companies, small start-ups and over 2,000 employees. The site totals 350,000 sq ft with plentiful parking and is set within 11.74 hectares of landscaped gardens.

An array of community themed events throughout the year promotes a holistic collaborative approach amongst occupiers that include Diligenta, Tata, RSA, ERT and Kidney Research.