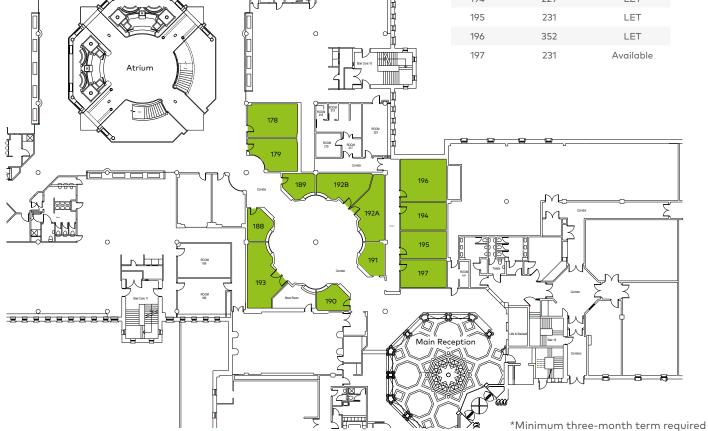

## **CHOOSE YOUR PERFECT SPACE**

13 flexible offices

126 sq.ft smallest space available

352 sq.ft largest space available

£9.99 per day starting price\*

| Suite | Space (sq.ft) | Availability |
|-------|---------------|--------------|
| 178   | 301           | LET          |
| 179   | 236           | LET          |
| 188   | 126           | Available    |
| 189   | 127           | Available    |
| 190   | 126           | LET          |
| 191   | 127           | LET          |
| 192a  | 266           | Available    |
| 192b  | 240           | Available    |
| 193   | 326           | Available    |
| 194   | 229           | LET          |
| 195   | 231           | LET          |
| 196   | 352           | LET          |
| 197   | 231           | Available    |