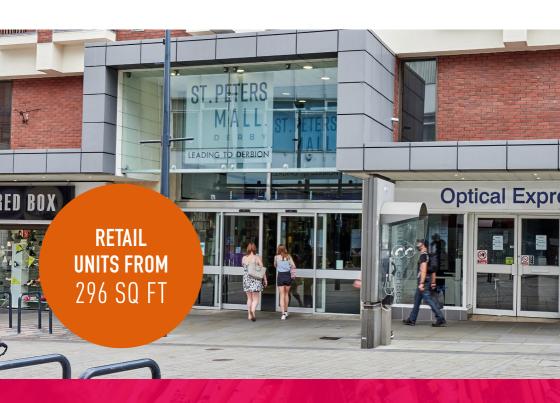

# ST. PETERS MALL.

## TOWN CENTRE RETAIL UNITS AVAILABLE TO LET

A **popular mall** attached to derby's main shopping and leisure centre.

Perfect for independent retailers

Long & short term agreements available

Annual footfall of 2.1 million

### TOWN CENTRE RETAIL UNITS

AVAILABLE TO LET

The Mall comprises of 26,000 sq ft of retail space with access to 3,700 car parking spaces. It provides an excellent prime retail location which already incorporates a variety of national multiple retailers as well as a perfect destination for local and independent retailers.