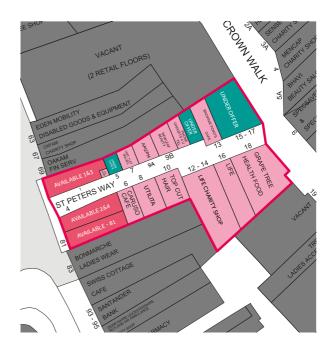

### TOWN CENTRE RETAIL UNITS

AVAILABLE TO LET

The Mall comprises of 26,000 sq ft of retail space with access to 3,700 car parking spaces. It provides an excellent prime retail location which already incorporates a variety of national multiple retailers as well as a perfect destination for local and independent retailers.

#### **Available Units:**

| Unit 1&3 | 2,296 sq.ft |
|----------|-------------|
| Unit 2&4 | 2,173 sq.ft |
| Unit 81  | 2,376 sq.ft |