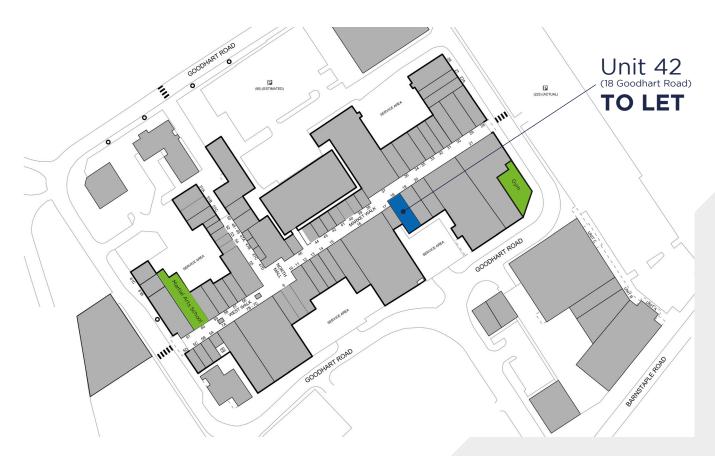

Unit 42 **TO LET** Ideal for a health food & supplement store

## Unit 42 TO LET

Ideal for a health food & supplement store

UP TO 2,130 SQ.FT

0845 500 61 61 www.fi-rem.com Put for Further information please contact

Tim Wyer twyer@fi-rem.com 07718 651320