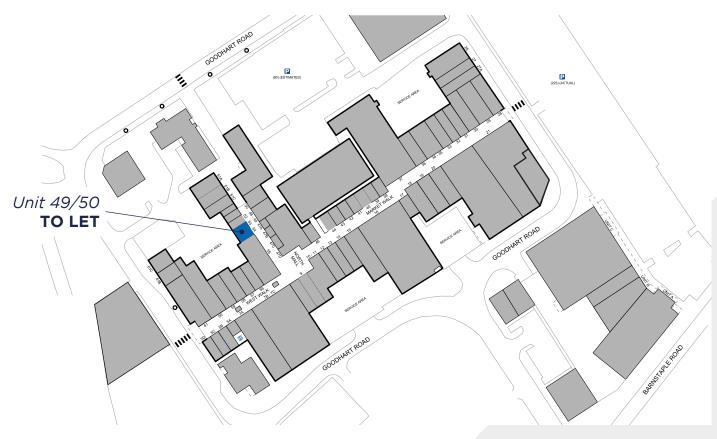

## UNIT 49/50 **TO LET**

Ideal for an estate agent office

**UP TO 595 SQ.FT** 

Be the first estate agent at North Point Shopping Centre
Unit 49 – 295 sq ft & Unit 50 –310 sq ft – Total: 595 sq ft

Be the first Estate Agent at North Point

Kiosk opposite available for more display space

Shop frontage size 6.7 metres (3.35 metres each)

49.8% local owneroccupiers & 22.5% private renters

Footfall of 6 million people per annum

North Point Shopping Centre is located in Bransholme, a suburb of Kingston Upon Hull in the North East of England. North Point is the third busiest destination for bus passengers in Kingston Upon Hull with 3,040 bus visits per week.