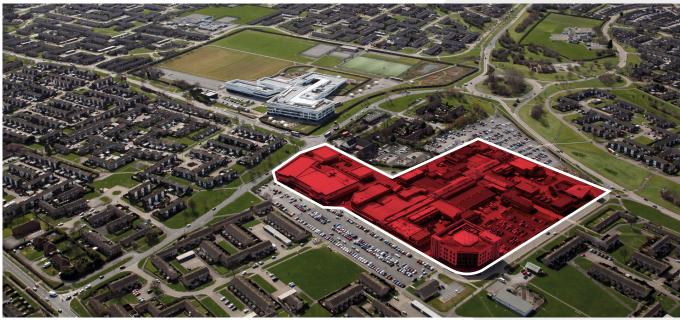

Kiosk opposite available for more display space

Shop frontage size 6.7 metres (3.35 metres each)

49.8% local owneroccupiers & 22.5% private renters

Footfall of 6 million people per annum

North Point Shopping Centre is located in Bransholme, a suburb of Kingston Upon Hull in the North East of England. North Point is the third busiest destination for bus passengers in Kingston Upon Hull with 3,040 bus visits per week.

The shopping centre offers a mix of convenience, fashion, F&B and specialist shops and services across 74 retail units, providing a vibrant and diverse shopping environment.