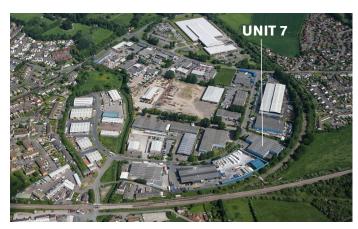

The unit is located on the very well-established Severnbridge Industrial Estate, to the north-west of the town centre. Surrounding occupiers include a mix of local and national companies such as Evoqua, Welding Engineers, Armitt Group, Cambrian Carpets and more.

Unit 7 occupies a prominent self-contained site with access direct from the main estate road.