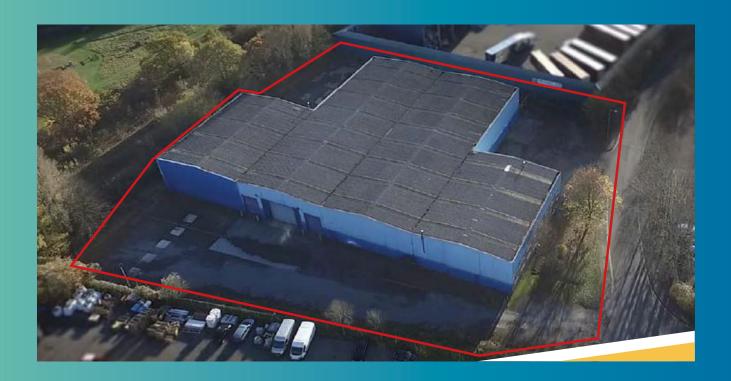

## **UNIT 7, SEVERNBRIDGE INDUSTRIAL ESTATE, CALDICOT, NP26 5PW**

- Detached industrial/warehouse unit Self contained site
- Yard and excellent loading
- Established industrial location
- Minimum eaves height 6.5m
- 30,032 sq ft (2,787.1 sq m)
- 6 no. level loading roller shutter doors
- Integral office and welfare block

Unit 7 occupies a prominent self-contained site with access direct from the main estate road.

#### **DESCRIPTION**

The property is a detached building that consists of four adjoining portal frames in a broadly "T" shaped floorplate.

The unit benefits from:

- · Detached warehouse / distribution unit
- · Self-contained site
- Minimum eaves height 6.5 metres
- 6 No. Level loading roller shutter doors
- · Integral office and welfare block
- · Excellent loading and yard area provision