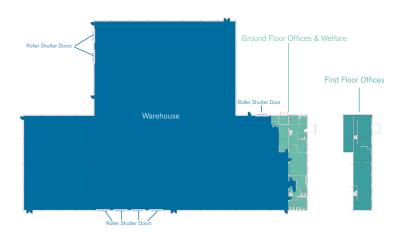

#### **DESCRIPTION**

The property is a detached building that consists of four adjoining portal frames in a broadly "T" shaped floorplate.

The unit benefits from:

- · Detached warehouse / distribution unit
- · Self-contained site
- Minimum eaves height 6.5 metres
- 6 No. Level loading roller shutter doors
- · Integral office and welfare block
- · Excellent loading and yard area provision

#### **ACCOMMODATION**