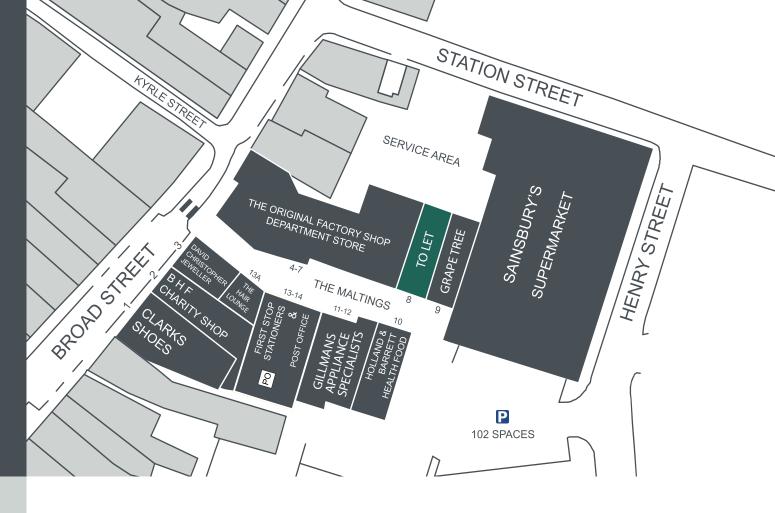

Historic town centre, and tourist destination

Prominent retail unit adjacent to Sainsburys

Car parking available nearby

Established retail mall with high footfall

Fitted out ready for immediate occupation

# **TO LET**UNIT 8 - 560 sq ft

With the constant footfall provided by anchoring Sainsburys and the large display frontage Unit 8 is the perfect space for an independent business to establish a permanent successful retail presence.

ANCHORED BY

# Sainsbury's

0845 500 61 61 www.fi-rem.com