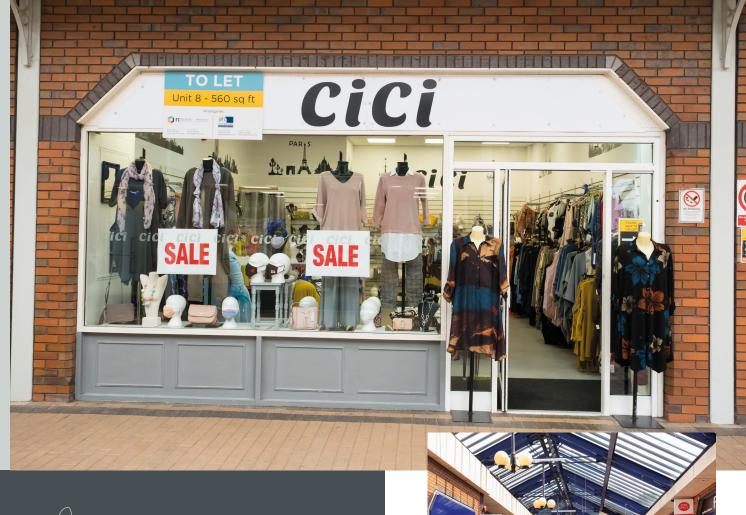

# TO LET

UNIT 8 - 560 sq ft

This well presented retail unit occupies a very prominent location within The Maltings Shopping Centre, Ross on Wye.

The property is fitted out with a suspended ceiling, LED lighting units, slat walling, and a neutral vinyl floor covering throughout. To the rear of the property is a single WC.

# **TO LET**UNIT 8 - 560 sq ft

With the constant footfall provided by anchoring Sainsburys and the large display frontage Unit 8 is the perfect space for an independent business to establish a permanent successful retail presence.