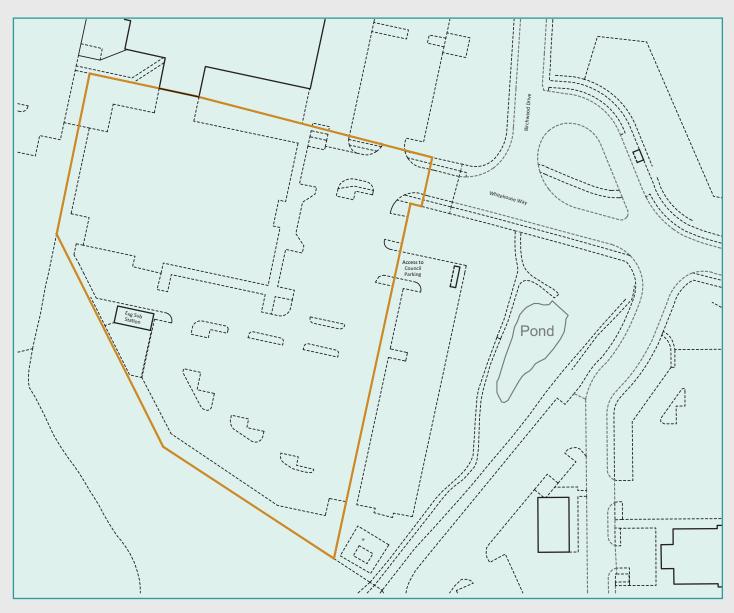

### **Site Plan**

- Approx 2.1 acres (may split)
- Available To Let
- Rent £100,000 pa
- Available by way of a full repairing lease for a term to be agreed.
- Further detail to be provided on gate/fencing.