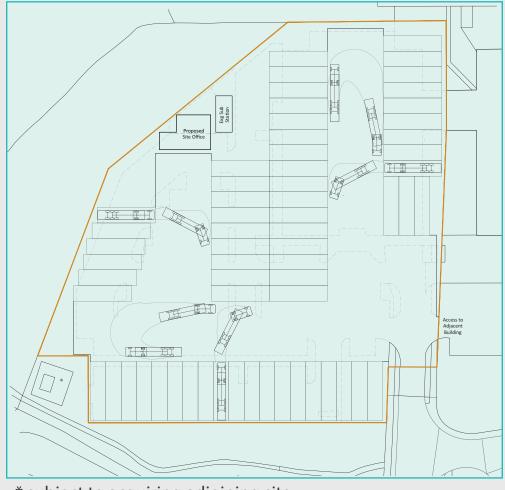

### **Indicative Site Layouts** - Container Store

container store option 1 75 container stores

#### container store option 2 107 container stores

\* subject to acquiring adjoining site