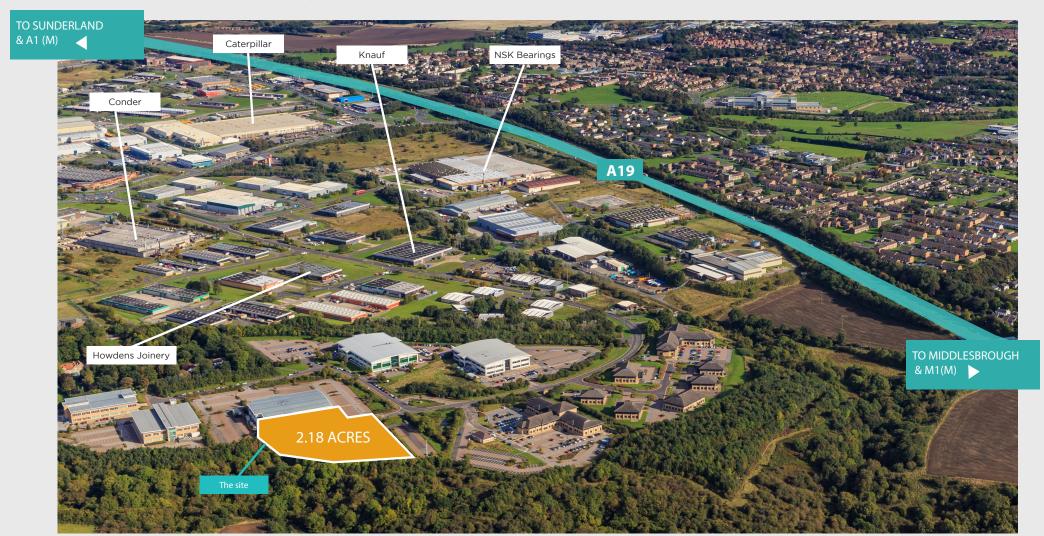

#### location

The property is located within Gemini Industrial Park, a thriving industrial and office park with occupiers including Caterpillar, NSK Bearings, Knauf, Conder, Howdens Joinery. The property is accessed to the south west of Peterlee approximately 1 mile from the Peterlee Junction of the A19.