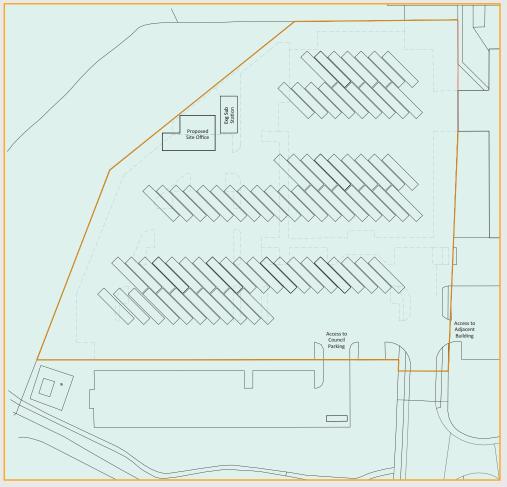

### Indicative Site Layouts - Lorry Park

lorry park option 1 42 lorry spaces

lorry park option 2 63 lorry spaces

\* subject to acquiring adjoining site