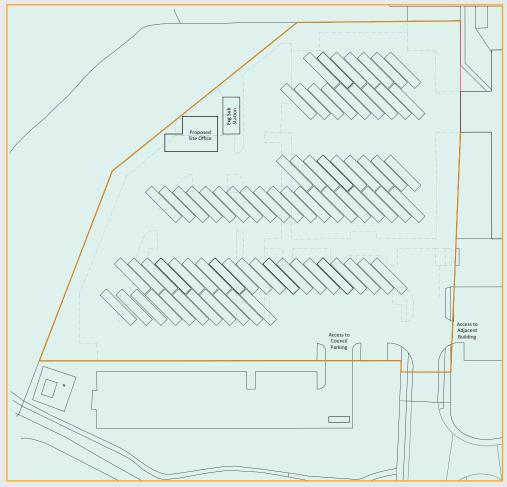

### **Site Plan**

- Approx 2.1 acres (may split)
- Available To Let
- Rent £100,000 pa
- Available by way of a full repairing lease for a term to be agreed.
- Further detail to be provided on gate/fencing.

### Indicative Site Layouts - Lorry Park

lorry park option 1 42 lorry spaces

lorry park option 2 63 lorry spaces

\* subject to acquiring adjoining site

### **Indicative Site Layouts** - Container Store

container store option 1 75 container stores

#### container store option 2 107 container stores

\* subject to acquiring adjoining site