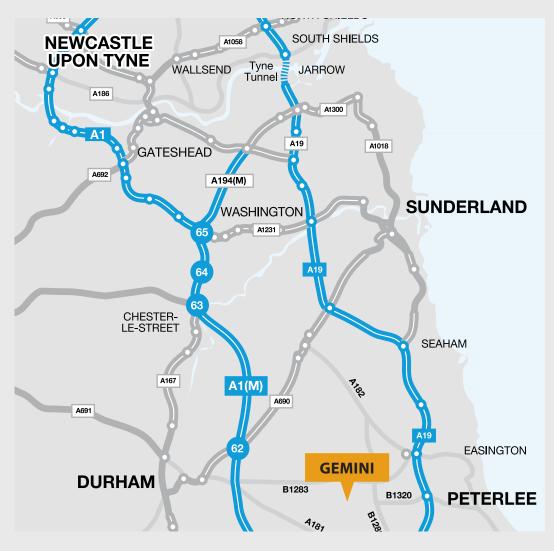

#### location

The property is located within Gemini Industrial Park, a thriving industrial and office park with occupiers including Caterpillar, NSK Bearings, Knauf, Conder, Howdens Joinery. The property is accessed to the south west of Peterlee approximately 1 mile from the Peterlee Junction of the A19.

Peterlee is located between the Tyne and Wear and Teesside conurbations offering excellent road links via the A19. Durham train station is also just 10 miles away giving access to Newcastle in just over 10 minutes. The train station also provides access to other cities such as Leeds in just over an hour, and Manchester in just over two hours.

#### connectivity

Sunderland 12 miles

Durham 12.5 miles

Middlesbrough 19 miles

Newcastle upon Tyne 25 miles

**Durham Tees Valley Airport 27 miles** 

Leeds 80 miles

Newcastle International Airport 30 miles

A19 Peterlee Junction - 1.4 miles A1 (M) Junction 61 - 10 miles