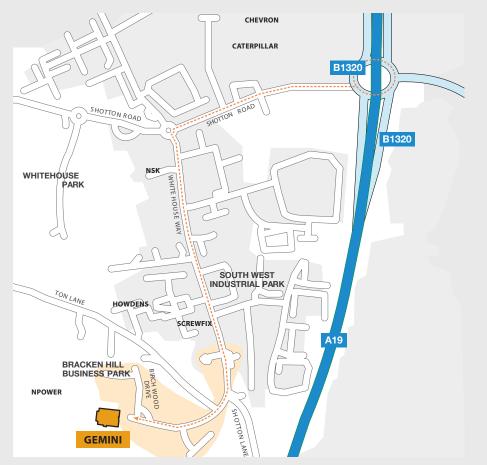

#### location

The property is located within Gemini Industrial Park, a thriving industrial and office park with occupiers including Caterpillar, NSK Bearings, Knauf, Conder, Howdens Joinery. The property is accessed to the south west of Peterlee approximately 1 mile from the Peterlee Junction of the A19.

Peterlee is located between the Tyne and Wear and Teesside conurbations offering excellent road links via the A19. Durham train station is also just 10 miles away giving access to Newcastle in just over 10 minutes. The train station also provides access to other cities such as Leeds in just over an hour, and Manchester in just over two hours.

#### connectivity

Sunderland 12 miles

Durham 12.5 miles

Middlesbrough 19 miles

Newcastle upon Tyne 25 miles

**Durham Tees Valley Airport 27 miles** 

Leeds 80 miles

Newcastle International Airport 30 miles

A19 Peterlee Junction - 1.4 miles A1 (M) Junction 61 - 10 miles