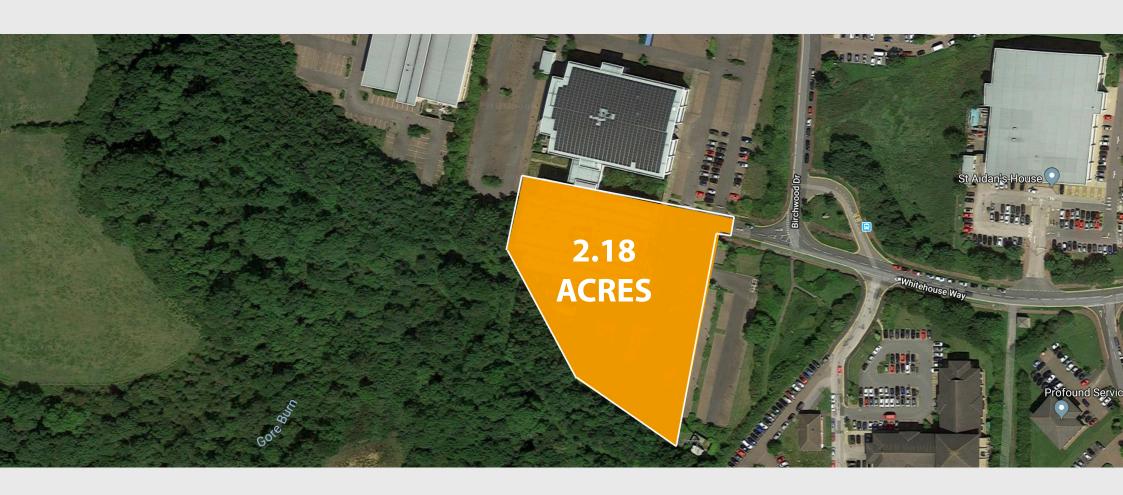

# **Gemini**Brichwood Drive, Peterlee, County Durham, SR8 2RS

To Let

open storage land suitable for hgv parking

### **Site Plan**

- Approx 2.1 acres (may split)
- Available To Let
- Rent £100,000 pa
- Available by way of a full repairing lease for a term to be agreed.
- Further detail to be provided on gate/fencing.