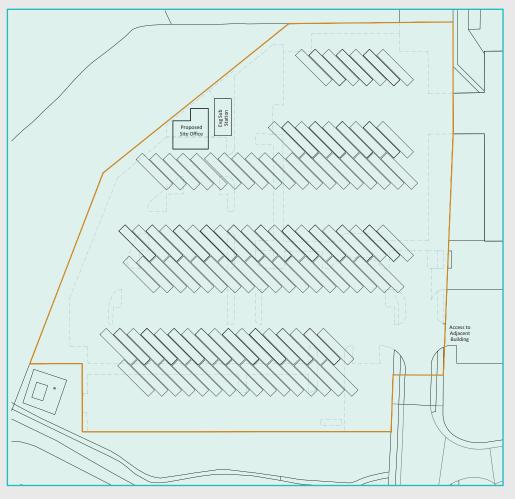

### **Site Plan**

- Approx 2.1 acres (may split)
- Available To Let
- Rent £100,000 pa
- Available by way of a full repairing lease for a term to be agreed.
- Further detail to be provided on gate/fencing.

### Indicative Site Layouts - Lorry Park

lorry park option 1 42 lorry spaces

lorry park option 2 63 lorry spaces

\* subject to acquiring adjoining site

### **Indicative Site Layouts** - Container Store

container store option 1 75 container stores

#### container store option 2 107 container stores

\* subject to acquiring adjoining site