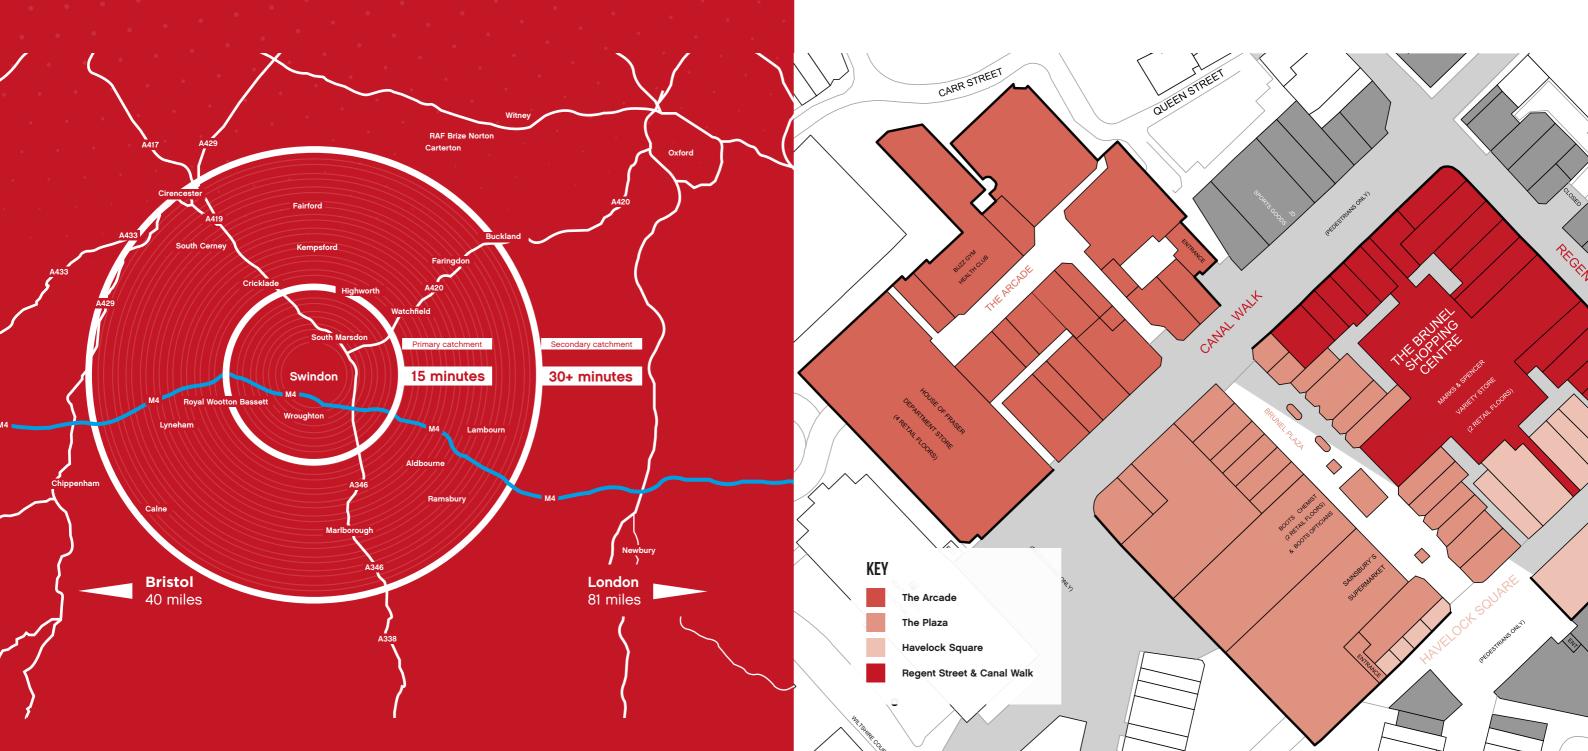

## Location

Swindon Train Station is just 3 minutes' walk (0.2 miles) from 3 Newbridge Square. The recent modernisation of the Great Western mainline means Swindon is better connected to London and South Wales. The electrification of the line means there will be more frequent services, thousands more seats, and quicker journeys.

Swindon is a large town in the south west of England, 35 miles east of Bristol and 78 miles west of London. The town is well connected via the M4 motorway and by rail via the Great Western mainline which runs from Swansea to London.

## Availability

| Unit | Location  | Size        | Availability |
|------|-----------|-------------|--------------|
| 30   | The Plaza | 1,091 sq.ft | TO LET       |
| 33   | The Plaza | 1,531 sq.ft | TO LET       |