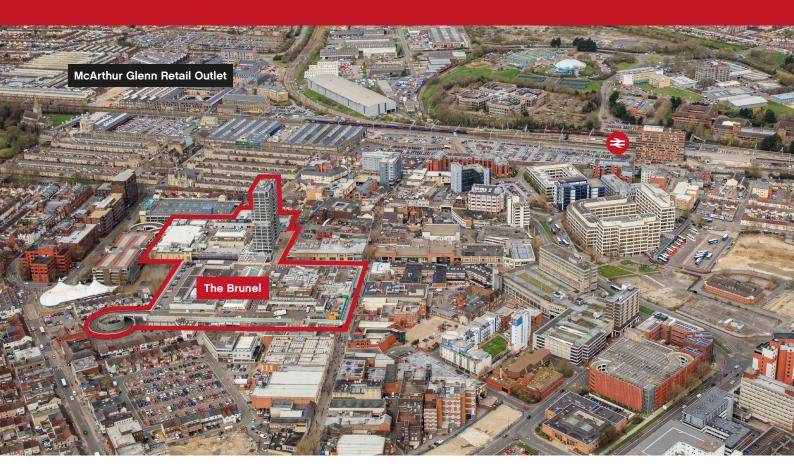

## Location

Swindon Train Station is just 3 minutes' walk (0.2 miles) from 3 Newbridge Square. The recent modernisation of the Great Western mainline means Swindon is better connected to London and South Wales. The electrification of the line means there will be more frequent services, thousands more seats, and quicker journeys.

Swindon is a large town in the south west of England, 35 miles east of Bristol and 78 miles west of London. The town is well connected via the M4 motorway and by rail via the Great Western mainline which runs from Swansea to London.