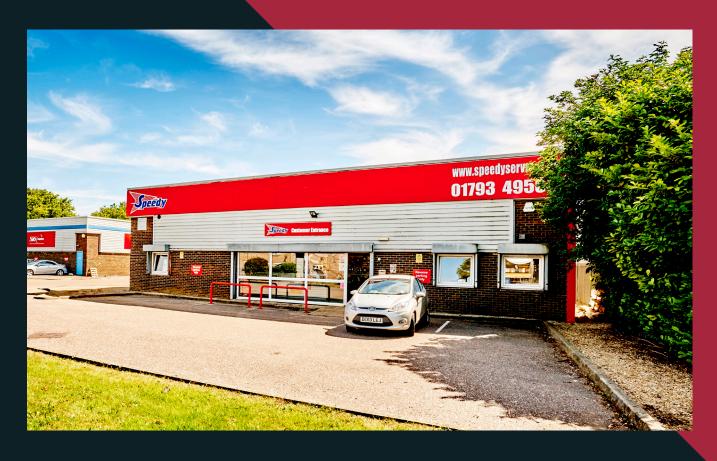

**To Let** Unit 1 - 4,920 sq.ft

Cheney Manor Industrial Estate, Lynton Road, Swindon, SN2 2QJ

# **Description**

Unit totalling 4,920 sq.ft

Steel portal frame construction

1 roller shutter door

3 phase electric

Eaves height of 4.2m – Ridge is 5m

Car park: 10 spaces

Gas fired heaters