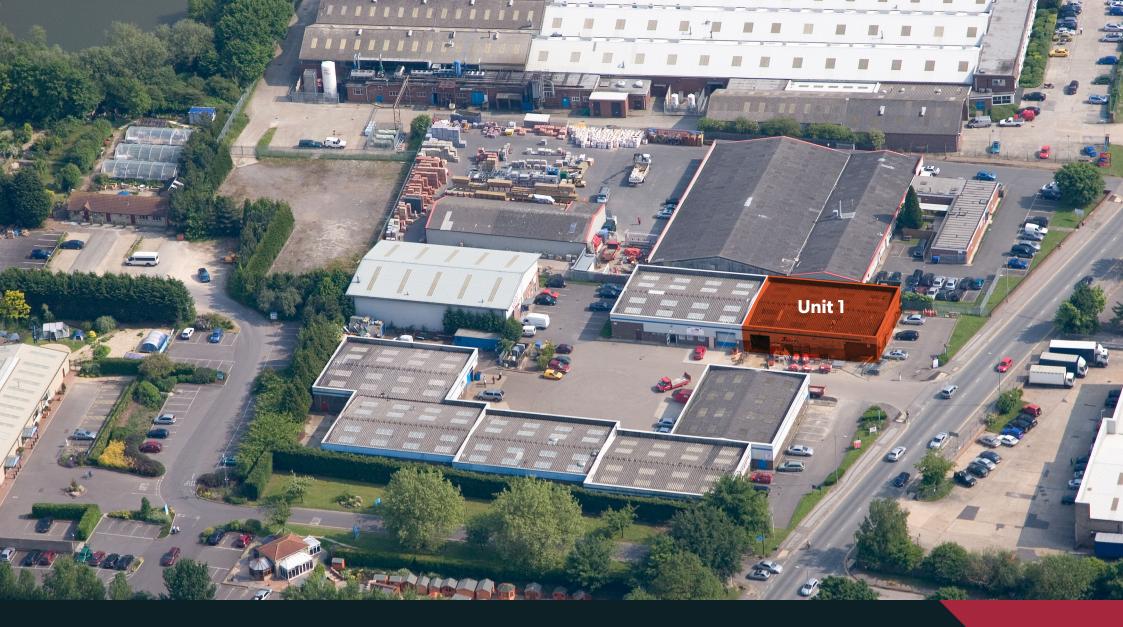

**To Let** Unit 1 - 4,920 sq.ft

Cheney Manor Industrial Estate, Lynton Road, Swindon, SN2 2QJ

# **Description**

Unit totalling 4,920 sq.ft

Steel portal frame construction

1 roller shutter door

3 phase electric

Eaves height of 4.2m – Ridge is 5m

Car park: 10 spaces

Gas fired heaters

The property is situated on the east side of Darby Close, which is the main road through the industrial area, with Lynton Road being the access road which runs onto the site.