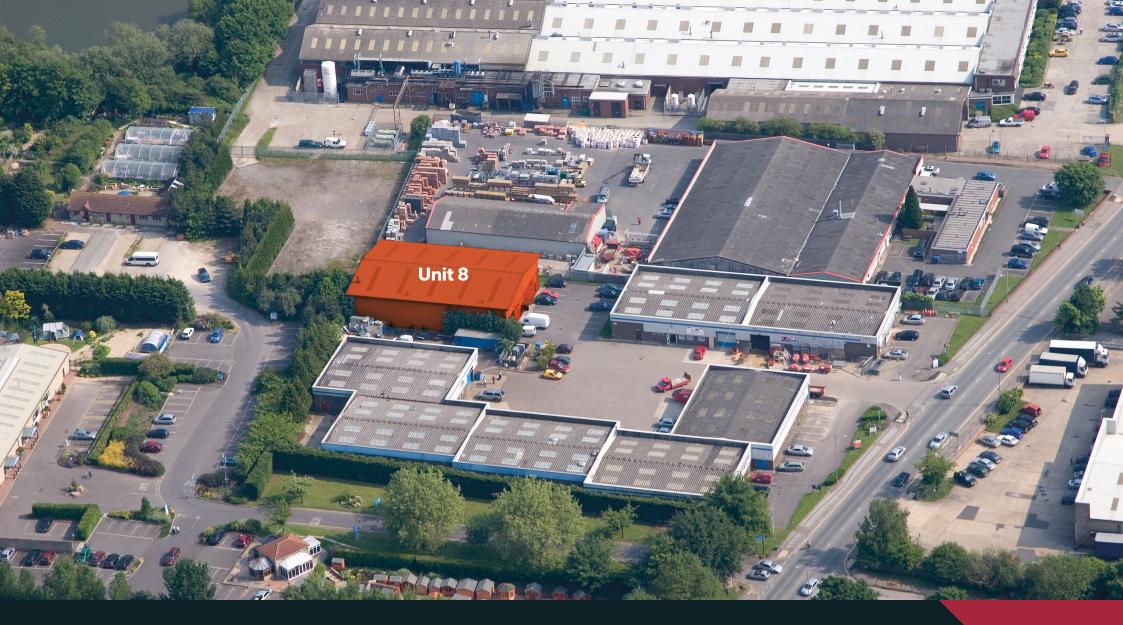

**To Let** Unit 8 - 6,320 sq.ft
Cheney Manor Industrial Estate, Lynton Road, Swindon, SN2 2QJ

The property is situated on the east side of Darby Close, which is the main road through the industrial area, with Lynton Road being the access road which runs onto the site.