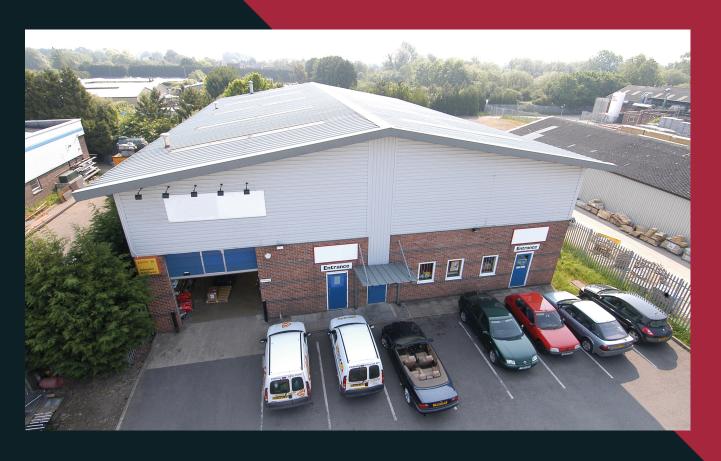

# **Description**

Detached unit totalling 6,320 sq.ft

Steel portal frame construction

1 roller shutter door

3 phase electric

Eaves height of 6.8m – Ridge is 8.2m

Car park: 13 spaces

Gas fired heaters

W/Cs

Established trade location

Well known occupiers on site

Very busy thoroughfare