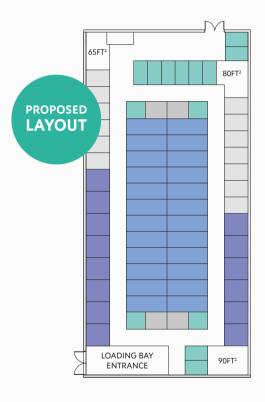

Mobile: 07737 691 453

25FT<sup>2</sup>

40FT<sup>2</sup>

30FT<sup>2</sup>

50FT<sup>2</sup>