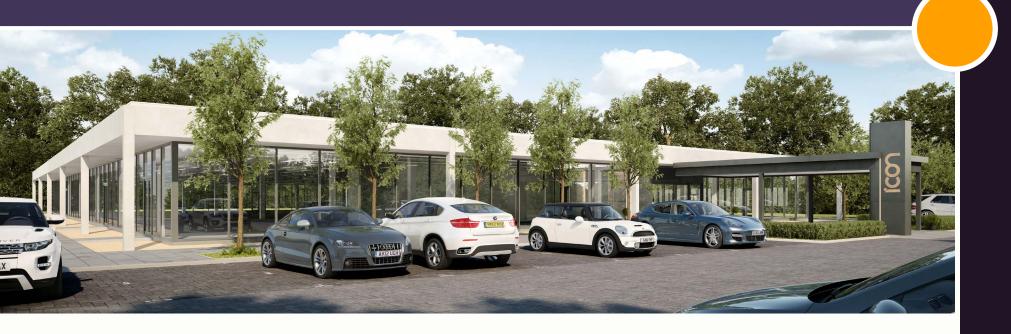

1 PITFIELD LANE | KILN FARM | MILTON KEYNES | MK11 3LW

COMPREHENSIVELY REFURBISHED GRADE A OFFICE SUITE PROVIDING 40 CAR PARKING SPACES

**6,820 SQ FT** (634 SQ M) TO LET

rchitect's impressions

- Up to 40 car parking spaces available (ratio 1:171 sq ft)
- On-site Energie Fitness gym available
- Dedicated separate gym member entrance
- Shared feature reception area