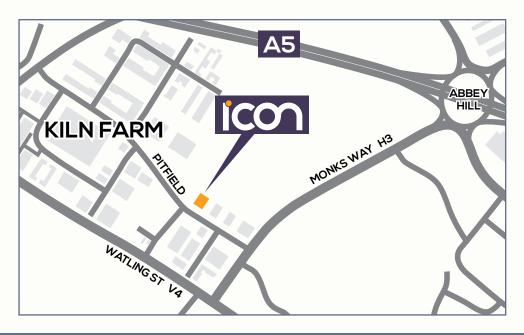

### LOCATION

ICON occupies a prominent position fronting Pitfield, within close proximity to the A5 (0.5 miles) and a short distance from Central Milton Keynes with all the facilities a modern city offers including Milton Keynes Central railway station. Junction 14 of the M1 motorway is easily accessible.