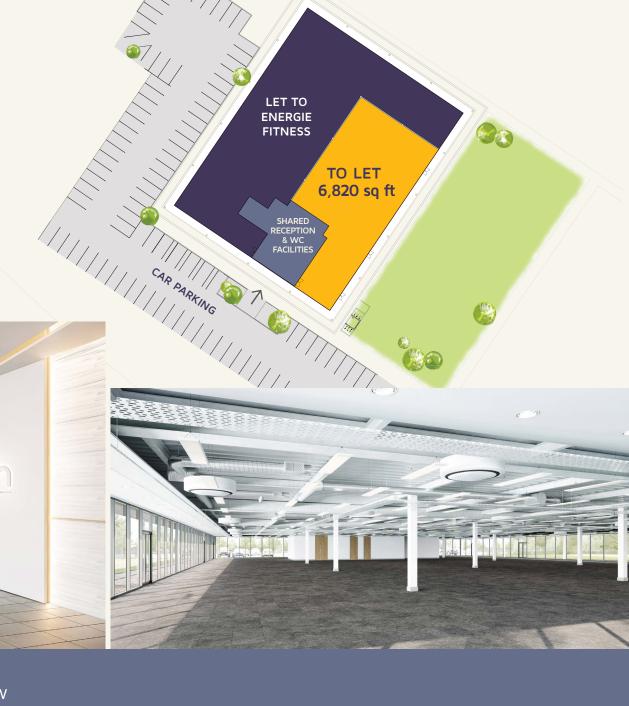

1 PITFIELD LANE | KILN FARM | MILTON KEYNES | MK11 3LW

COMPREHENSIVELY REFURBISHED GRADE A OFFICE SUITE PROVIDING 40 CAR PARKING SPACES

**6,820 SQ FT** (634 SQ M) TO LET

# **SPECIFICATION**

- · Clear open plan working environment
- Full access raised floors
- New VRF air conditioning
- · Full height perimeter glazing
- Exposed feature ceiling / LED lighting
- Fully DDA compliant

rchitect's impressions

- Up to 40 car parking spaces available (ratio 1:171 sq ft)
- On-site Energie Fitness gym available
- Dedicated separate gym member entrance
- Shared feature reception area