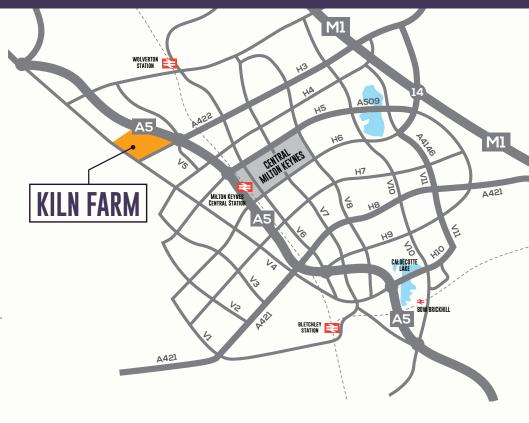

### LOCATION

ICON occupies a prominent position fronting Pitfield, within close proximity to the A5 (0.5 miles) and a short distance from Central Milton Keynes with all the facilities a modern city offers including Milton Keynes Central railway station. Junction 14 of the M1 motorway is easily accessible.

#### **AMENITIES**

Leisure and entertainment is on your doorstep, including The Centre: MK, a top 10 retail destination in the UK, outstanding leisure facilities including indoor ski slope, watersports centres and golf courses. Milton Keynes boasts 5,000 acres of parkland, rivers, lakes and woodland as well as 300km of purpose built cycleways.