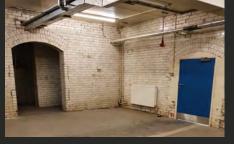

## **AVAILABLE TO LET**

STORAGE/LOCK UP UNITS

From 77 sq ft - 908 sq ft

- VARIOUS STORAGE/LOCK UP UNITS AVAILABLE TO LET
- SUITABLE FOR STORAGE/ARCHIVE/DARK KITCHEN/MUSIC ROOM
- EACH UNIT HAS ACCESS TO WCS AND SHOWERS
- ACCESS IS VIA LOADING DOOR AT BASEMENT LEVEL

Loading door access

Shower & WC facilities

Lockup storage units

FLEXIBLE AFFORDABLE TERMS AVAILABLE FOR FURTHER INFO PLEASE CONTACT

FI REAL ESTATE MANAGEMENT

0845 500 61 61 www.fi-rem.com

Tim Wyer twyer@fi-rem.com 01257 263010