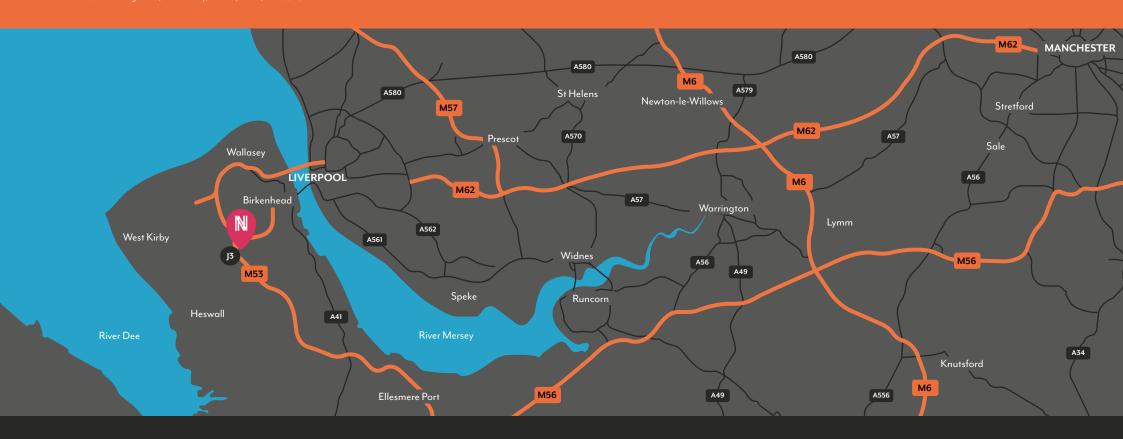

### LOCATION

North Cheshire Trading Estate is located just off Junction 3 of the M53 in Birkenhead, a town within the Metropolitan Borough of Wirral in Merseyside, England.

LIVERPOOL

18 mins drive

LIVERPOOL AIRPORT
38 mins (non tunnel route) 41 mins (via either tunnel)

MANCHESTER AIRPORT 40 mins drive

BIRKENHEAD RAIL STATION
12 mins drive

BUS

10 mins walk - with various services to Birkenhead Bus Station

North Cheshire Trading Estate, Prenton Way, Prenton, Wirral, CH43 3DU