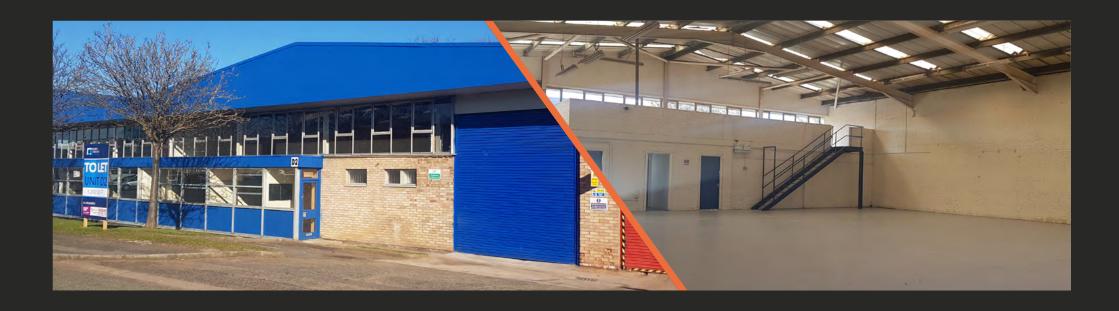

### SPECIFICATION

- Bespoke fit-out available
- Terraced unit
- Car parking to rear & front
- Gas central heating to offices

- Eaves Height: 4.38m
- 3 phase electric
- Open Warehouse
- Available Immediately

- EPC Rating: Available on Request
- •One roller shutter door
- Two storey offices

North Cheshire Trading Estate, Prenton Way, Prenton, Wirral, CH43 3DU