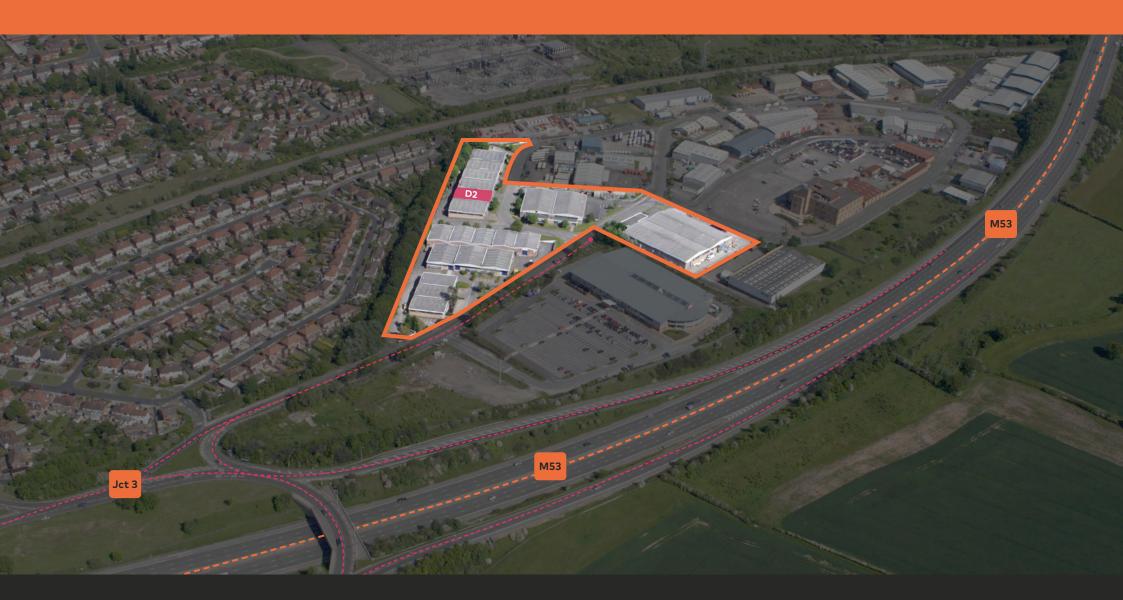

## UNIT D2 - 5,290 SQ FT

### LOCATION

North Cheshire Trading Estate is located just off Junction 3 of the M53 in Birkenhead, a town within the Metropolitan Borough of Wirral in Merseyside, England.

LIVERPOOL

18 mins drive

LIVERPOOL AIRPORT
38 mins (non tunnel route) 41 mins (via either tunnel)