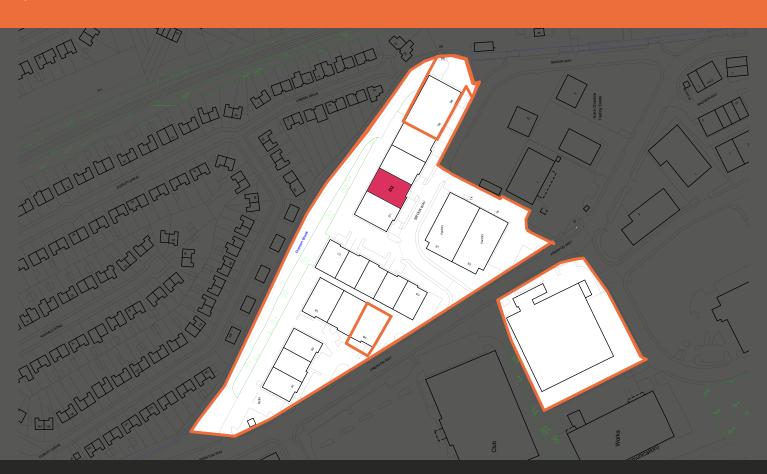

# UNIT TO LET 5,290 SQ FT





UNIT TO LET
5,290 SQ FT

North Cheshire Trading Estate, Prenton Way, Prenton, Wirral, CH43 3DU



## AVAILABILITY



North Cheshire Trading Estate Prenton Way Prenton Wirral CH43 3DI

## UNIT TO LET 5,290 SQ FT

## UNIT D2 - 5,290 SQ FT



### SPECIFICATION

- Bespoke fit-out available
- Terraced unit
- Car parking to rear & front
- Gas central heating to offices

- Eaves Height: 4.38m
- 3 phase electric
- Open Warehouse
- Available Immediately

- EPC Rating: Available on Request
- •One roller shutter door
- Two storey offices



North Cheshire Trading Estate, Prenton Way, Prenton, Wirral, CH43 3DU

## UNIT TO LET 5,290 SQ FT



### LOCATION

North Cheshire Trading Estate is located just off Junction 3 of the M53 in Birkenhead, a town within the Metropolitan Borough of Wirral in Merseyside, England.



LIVERPOOL

18 mins drive





LIVERPOOL AIRPORT
38 mins (non tunnel route) 41 mins