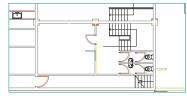

# **THE HUB**

## TO LET City Centre Office

2,129 sq ft across 3 floors





### **SPECIFICATION**

### SIZE

Ground - 1,165 sq ft First - 736 sq ft Second - 227 sq ft Total: 2,129 sq ft



#### DESK (AS A GUIDE)

Ground- 12-15 First-8-10

#### WC

DDA compliant on Ground Floor Cosmetic refurb on 2nd floors

#### **KITCHEN**

Opened up with small breakout space - on 2nd floor

#### (24) ACCESS

Potentially 24 hr access



#### **BESPOKE OFFICE FIT OUT AVAILABLE**





**GROUND FLOOR** (Potential layout)



#### **SECOND FLOOR**



**FIRST FLOOR** (Potential layout)

### LOCATION

Located in the heart of Derby City Centre, finding St Peters Mall is easy with its great transport links and parking facilities for up to 3,600 vehicles.

St Peters Mall is connected to Intu Derby Shopping Centre, a scheme that comprises of 1.3 million sq ft of retail space, allowing the Mall to benefit from the extended footfall between Intu and the rest of the city centre.



Annual footfall of 24 million, with 2.1 million being recorded directly through St Peters Mall









Image for illustration purposes only.

#### FURTHER INFORMATION enquiries@fi-rem.com



FIREM Ltd for themselves and any joint agents, vendors or lessors of this property whose agents they are, give notice that, (i) the particulars are se