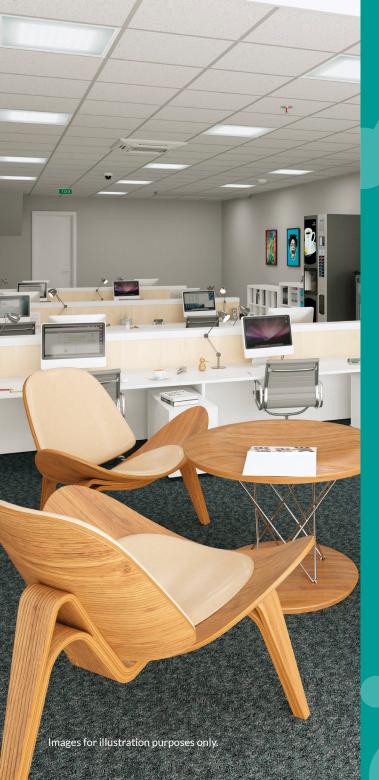

# **THE HUB**

## TO LET City Centre Office

2,129 sq ft across 3 floors





### **SPECIFICATION**

### SIZE

Ground - 1,165 sq ft First - 736 sq ft Second - 227 sq ft Total: 2,129 sq ft



#### DESK (AS A GUIDE)

Ground- 12-15 First-8-10

#### WC

DDA compliant on Ground Floor Cosmetic refurb on 2nd floors

#### **KITCHEN**

Opened up with small breakout space - on 2nd floor

#### (24) ACCESS

Potentially 24 hr access



#### **BESPOKE OFFICE FIT OUT AVAILABLE**





**GROUND FLOOR** (Potential layout)



#### **SECOND FLOOR**



**FIRST FLOOR** (Potential layout)

### LOCATION

Located in the heart of Derby City Centre, finding St Peters Mall is easy with its great transport links and parking facilities for up to 3,600 vehicles.

St Peters Mall is connected to Intu Derby Shopping Cent