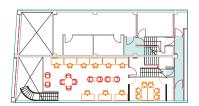

### SIZE

Ground - 1,165 sq ft First - 736 sq ft Second - 227 sq ft Total: 2,129 sq ft

#### DESK (AS A GUIDE)

Ground- 12-15 First-8-10

#### **BESPOKE OFFICE FIT OUT AVAILABLE**

**GROUND FLOOR** (Potential layout)

#### **SECOND FLOOR**

**FIRST FLOOR** (Potential layout)