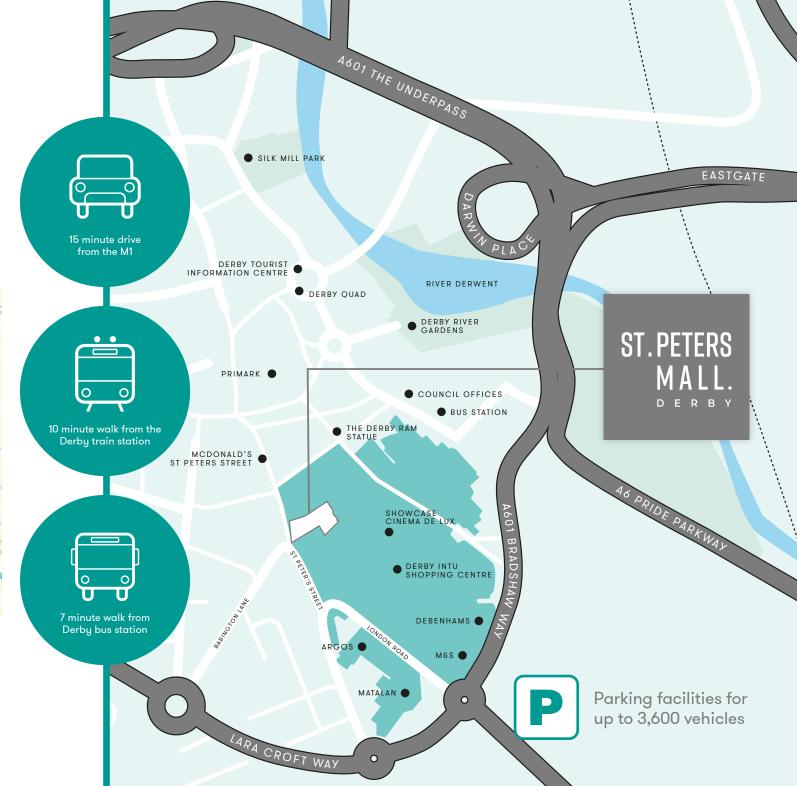

### LOCATION

Located in the heart of Derby City Centre, finding St Peters Mall is easy with its great transport links and parking facilities for up to 3,600 vehicles.

St Peters Mall is connected to Intu Derby Shopping Centre, a scheme that comprises of 1.3 million sq ft of retail space, allowing the Mall to benefit from the extended footfall between Intu and the rest of the city centre.

Annual footfall of 24 million, with 2.1 million being recorded directly through St Peters Mall

Image for illustration purposes only.