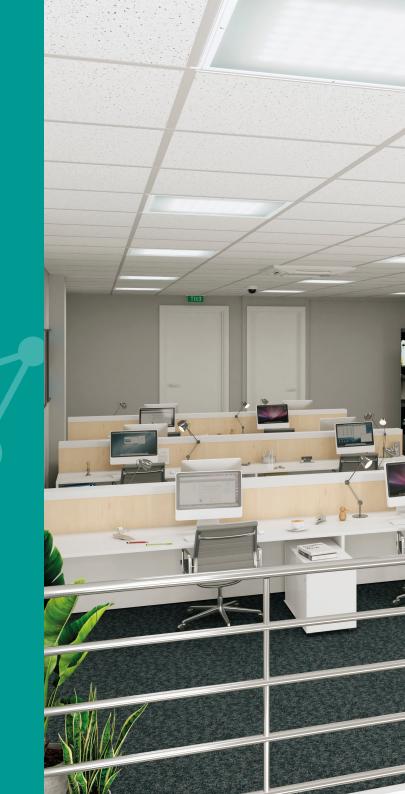

# **THE HUB**

## TO LET City Centre Office

2,129 sq ft across 3 floors





### **SPECIFICATION**

### SIZE

Ground - 1,165 sq ft First - 736 sq ft Second - 227 sq ft Total: 2,129 sq ft



#### DESK (AS A GUIDE)

Ground- 12-15 First-8-10

#### WC

DDA compliant on Ground Floor Cosmetic refurb on 2nd floors

#### **KITCHEN**

Opened up with small breakout space - on 2nd floor

#### (24) ACCESS

Potentially 24 hr access



#### **BESPOKE OFFICE FIT OUT AVAILABLE**





**GROUND FLOOR** (Potential layout)



#### **SECOND FLOOR**



**FIRST FLOOR** (Potential layout)

### LOCATION

Located in the heart of Derby City Centre, finding St Peters Mall is easy with its great transport links and parking facilities for up to 3,600 vehicles.

St Peters Mall is connected to Intu Derby Shopping Centre, a scheme that comprises of 1.3 million sq ft of retail space, allowing the