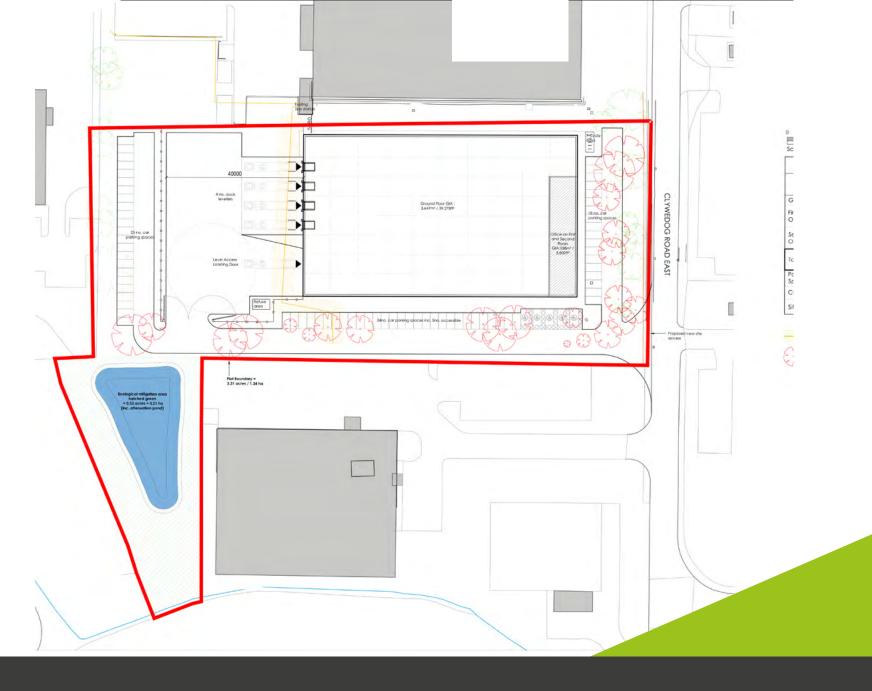

#### **UNIT 72B SPECIFICATION**

Eaves height: 11.0m eaves

Standalone self-contained unit

Bespoke fit out available

Dedicated bike store

Phone & data infrastructure prepared

Secure gated loading area

Slab loading: 50kN/muniformly distributed imposed loading

Office - ground floor - 505 sq ft and
first floor 2,980 sq ft

Unit 72B (former Site 3) 45,000 sq ft Clywedog Road North

For more information please contact

Dan Kelly dkelly@fi-rem.com 07788364052

0845 500 61 61 www.fi-rem.com