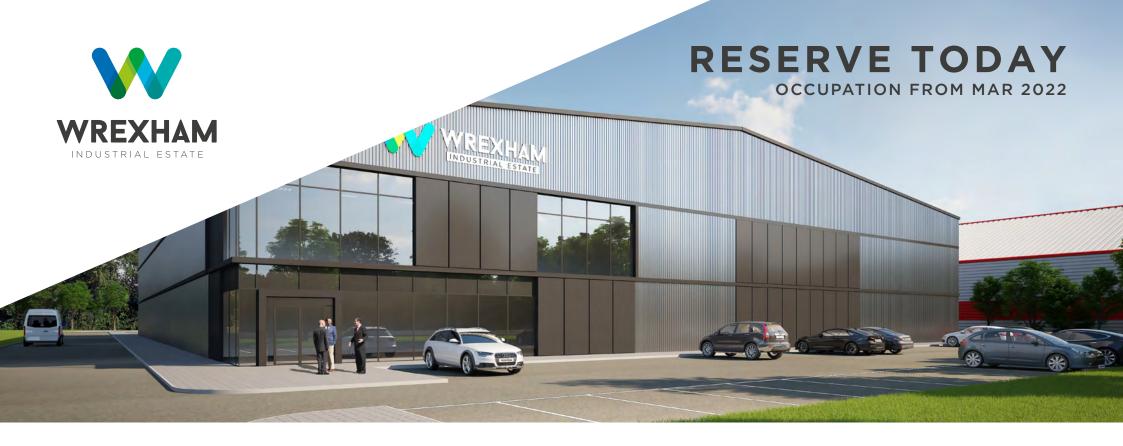

# UNIT 72B (FORMER SITE 3) TO LET - NEW BUILD UNIT

**45,000 SQ FT - BESPOKE FITOUT AVAILABLE** CLYWEDOG ROAD NORTH

## RESERVE TODAY