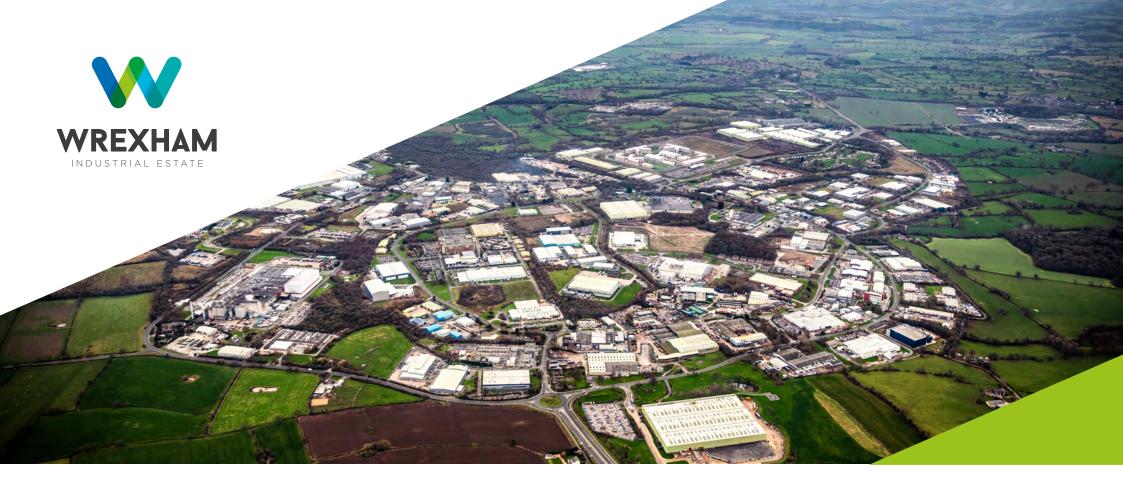

### WELCOME TO WREXHAM

Wrexham Industrial Estate is home to 340+ businesses creating employment for over 10,000 people. The estate currently extends to over 550 hectares and is home to major manufacturing businesses in a range of sectors including, automotive, aerospace, food, pharmaceuticals and engineering.

### WREXHAM IS THE PRINCIPAL COMMERCIAL CENTRE AND LARGEST TOWN WITHIN NORTH WALES.

Situated only 6 miles from the English border therefore, the town is extremely well placed to serve both Wales and England. Chester is 12 miles to the North, Liverpool 35 miles to the North and Manchester 55 miles to the North East.