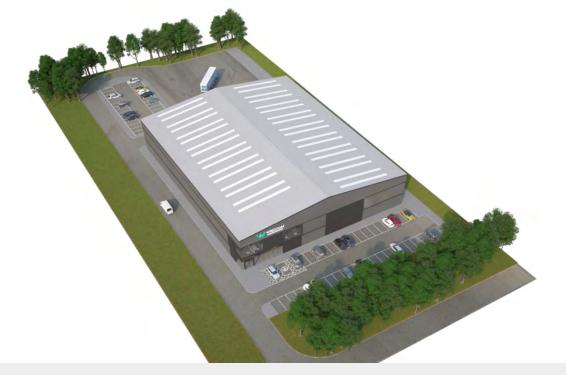

#### **UNIT 72B SPECIFICATION**

Eaves height: 11.0m eaves

Standalone self-contained unit

Bespoke fit out available

Dedicated bike store

Phone & data infrastructure prepared

Secure gated loading area

Slab loading: 50kN/muniformly distributed imposed loading

Office - ground floor - 505 sq ft and
first floor 2,980 sq ft

Unit 72B (former Site 3) 45,000 sq ft Clywedog Road North

For more information please contact

Dan Kelly dkelly@fi-rem.com 07788364052

0845 500 61 61 www.fi-rem.com