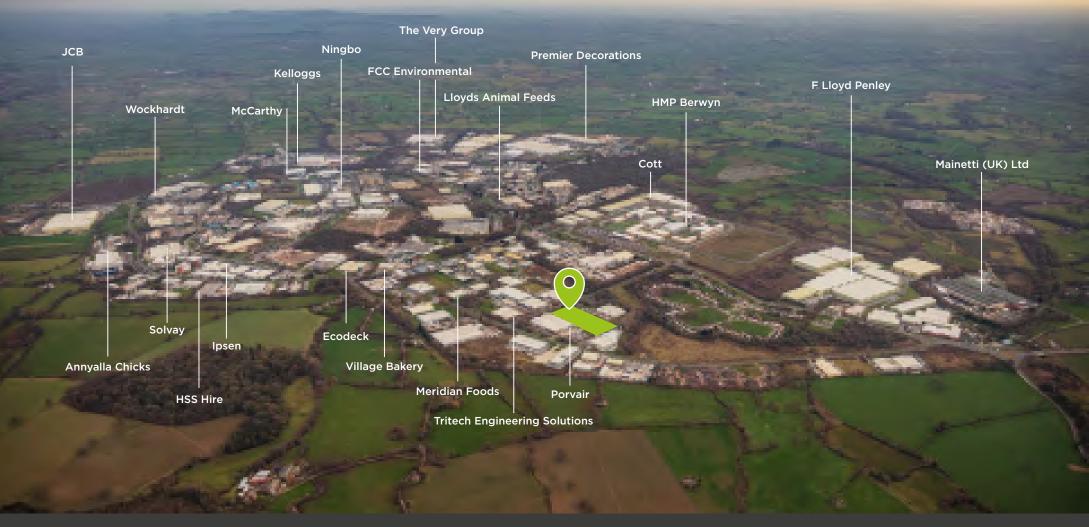

### WELCOME TO WREXHAM

Wrexham Industrial Estate is home to 340+ businesses creating employment for over 10,000 people. The estate currently extends to over 550 hectares and is home to major manufacturing businesses in a range of sectors including, automotive, aerospace, food, pharmaceuticals and engineering.

### WREXHAM IS THE PRINCIPAL COMMERCIAL CENTRE AND LARGEST TOWN WITHIN NORTH WALES.

Situated only 6 miles from the English border therefore, the town is extremely well placed to serve both Wales and England. Chester is 12 miles to the North, Liverpool 35 miles to the North and Manchester 55 miles to the North East.