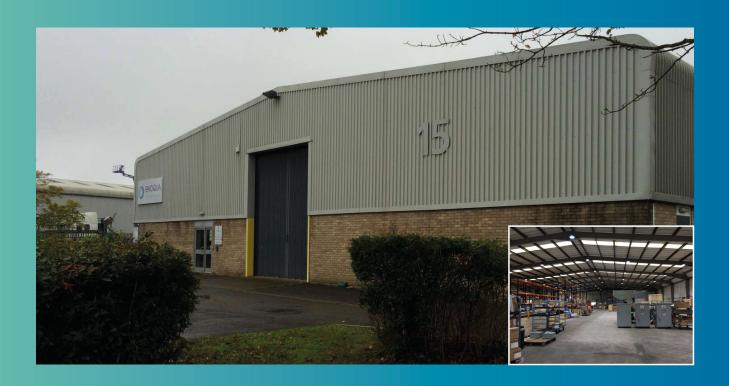

# INDUSTRIAL WAREHOUSE UNIT

# **UNIT 15, SEVERNBRIDGE INDUSTRIAL ESTATE, CALDICOT, NP26 5PW**

- Established industrial location
- Located closed to the Severn Bridge
- 24 hour access

- 18,939 sq ft (1,760 sq m)
- Self contained unit
- Maximum eaves height 6.3m
- Dedicated yard area

#### DESCRIPTION

The property is a detached industrial unit comprised of steel portal frame construction with brick and steel cladding under a pitched roof.

The property benefits from a minimum eaves height of 4.8m and maximum eaves height of 6.3m. The internal warehouse includes kitchen and WC facilities and 2 roller shutter doors.

Externally, there is a large yard to the western elevation of approximately 0.37 acres with main access to the unit via the front of the unit.