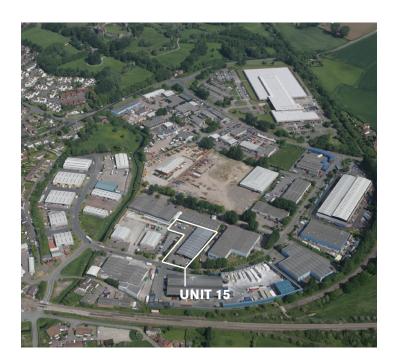

The unit is located on the very well-established Severnbridge Industrial Estate, to the north-west of the town centre. Surrounding occupiers include a mix of local and national companies such as Evoqua, Welding Engineers, Pro Steel Engineering, Cambrian Carpets and more.

Externally, there is a large yard to the western elevation of approximately 0.37 acres with main access to the unit via the front of the unit.