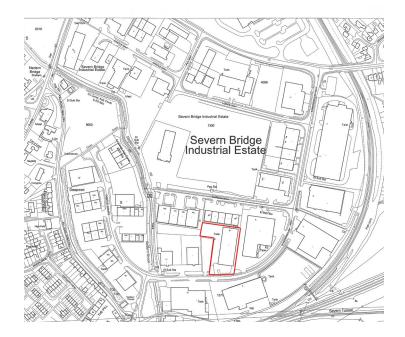

# **LOCATION PLAN**

## LOCATION

Caldicot is a historic town located in Monmouthshire, South Wales. With the removal of the Severnbridge toll, there is excellent connectivity to trade and the wider motorway network with the M46 to the North and M4 to the South. Newport is approximately 13 miles away and Bristol is approximately 22 miles away. All amenities are nearby within the town.

The unit is located on the very well-established Severnbridge Industrial Estate, to the north-west of the town centre. Surrounding occupiers include a mix of local and national companies such as Evoqua, Welding Engineers, Pro Steel Engineering, Cambrian Carpets and more.