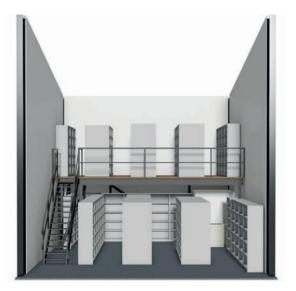

# **Mezzanine Storage Floor option**

Designed for: General storage use.

#### Structural Specification:

- Staircase to comply to document 'K' Utility Access Staircase
- The flooring system has no structural reliance on the existing building fabric
- No access is to be allowed to the first floor level for the general public

### **Electrical Specification:**

- The lighting systems, emergency lighting system and illuminated exit signs are to be installed in accordance with BS5266 & BS5499
- All electrical switching is to conform to ADM 4.25 through to 4.30

Ground Floor, with shelving

Mezzanine front view, without shelving

Side profile of staircase

First Floor, with shelving

Mezzanine front view, with shelving