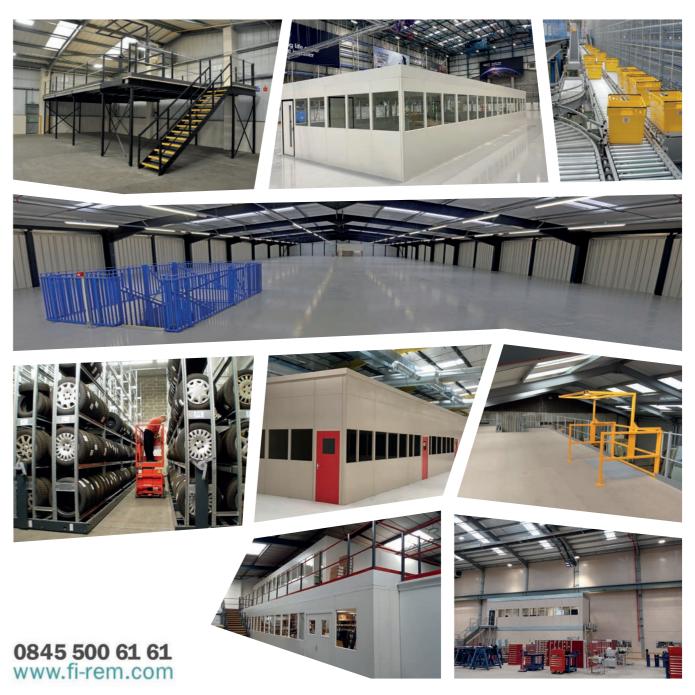

# **MEZZANINE FLOORS**

Making spaces work harder

www.fi-rem.com

### Mezzanine floors Designed and installed by the experts

Mezzanine floors are a great way to get more square meterage in a building and use it's height. So many businesses fail to use the space they already have above their heads.

Adding a mezzanine floor can mean the difference between re-locating and not re-locating.

Whether you need extra storage space, production areas, or office space, adding a well-designed mezzanine floor and making better use of space already occupied can save companies a lot of money. We can provide all aspects of mezzanine floor projects including:

Areas can also be divided up with steel partitions to create self-store units.

Mezzanines can be multi-tiered where space and floor slab design allows, meaning you get even more use out of the space.

Where floor slabs are not sufficient for the load to be imposed, we can specify and implement structural piles.

### Warehouse Racking options

Save time and money choosing the right storage for your goods and pick-rate needs.

Whether it be the simplest racking to a fully automated system, we work with you to design and install the right system for your requirements.

## **Office Fit-outs and Refurbishments**

### We have a wide range of products and services to provide you with a work space optimised specifically for you.

From basic to opulent, all budgets catered for. Frameless glazed partitions, pre-decorated demountable walls and a full range of office furniture are all available. With office fit-outs, as with all projects we design, compliance is a key focus for us to ensure all elements meet relevant regulations. Our experts liaise closely with Building Control from the outset to avoid any problems later in the project.