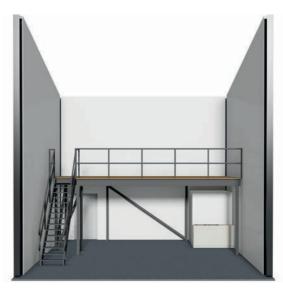

# **Mezzanine Storage Floor option**

Designed for: General storage use.

Ground Floor, with shelving

Mezzanine front view, without shelving

Side profile of staircase

First Floor, with shelving

Mezzanine front view, with shelving