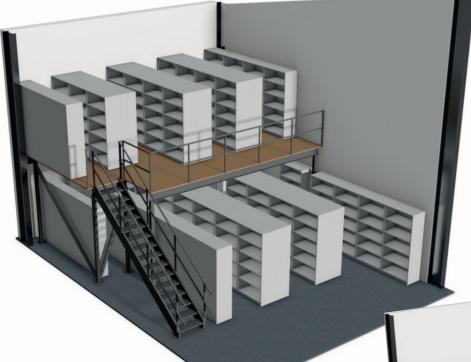

# **Mezzanine Storage Floor option**

Designed for: General storage use.

#### Structural Specification:

- Staircase to comply to document 'K' Utility Access Staircase
- The flooring system has no structural reliance on the existing building fabric
- No access is to be allowed to the first floor level for the general public

### **Electrical Specification:**

- The lighting systems, emergency lighting system and illuminated exit signs are to be installed in accordance with BS5266 & BS5499
- All electrical switching is to conform to ADM 4.25 through to 4.30

Ground Floor, with shelving

Mezzanine front view, without shelving

Side profile of staircase

First Floor, with shelving

Mezzanine front view, with shelving