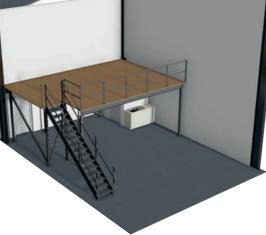

# **Mezzanine Storage Floor option**

Designed for: General storage use.

Ground Floor, with shelving

Mezzanine front view, without shelving

Side profile of staircase

First Floor, with shelving

Mezzanine front view, with shelving