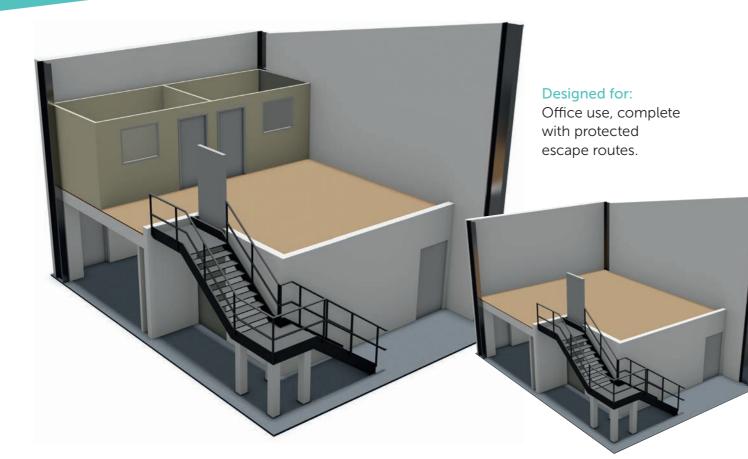

# Mezzanine Office & Warehouse Floor option

### Mezzanine front view, with two storey office

### **Partitioning Specification:**

- Designed to suit your requirements
- Wide range of partitioning systems available to suit all budgets and applications

**First Floor** 