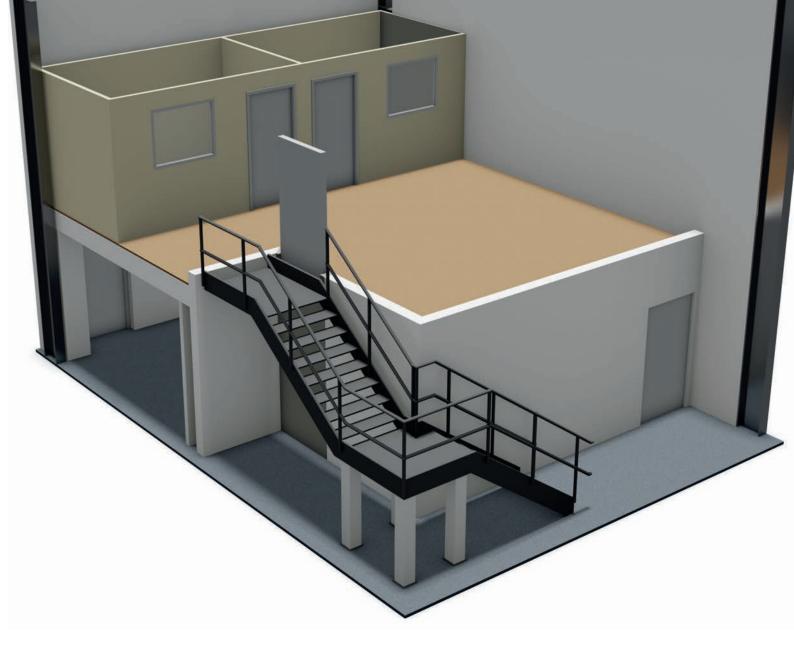

# **Mezzanine Storage Floor option**

Designed for: General storage use.

#### Structural Specification:

- Staircase to comply to document 'K' Utility Access Staircase
- The flooring system has no structural reliance on the existing building fabric
- No access is to be allowed to the first floor level for the general public

### **Electrical Specification:**

- The lighting systems, emergency lighting system and illuminated exit signs are to be installed in accordance with BS5266 & BS5499
- All electrical switching is to conform to ADM 4.25 through to 4.30

Ground Floor, with shelving

Mezzanine front view, without shelving

Side profile of staircase

First Floor, with shelving

Mezzanine front view, with shelving