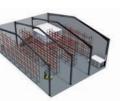

# Mezzanine Office & Warehouse Floor option

### **Structural Specification:**

- Staircase to comply to document 'K' General Access Staircase
- The flooring system has no structural reliance on the existing building fabric
- No access is to be allowed to the first floor level for the general public

### Fire Protection:

- Ground floor ceiling:
  1 hour fire rated suspended exposed grid system
- 600x600mm ceiling tiles are to be used to form the covering
- The system is to be suspended from the underside of the floor system including the landing area
- Ceilings to comply with ADB appendix A-A3
- 60 minute fire rated column cases to all columns
- 60 minute fire rated bulkhead to all open edges

### Electrical Specification:

- The smoke detection system is to be installed in accordance with BS5839. Part1 2002
- The lighting systems, emergency lighting system and illuminated exit signs are to be installed in accordance with BS5266 & BS5499
- All electrical switching is to conform to ADM 4.25 through to 4.30

**Ground Floor** 

### Mezzanine front view, with two storey office