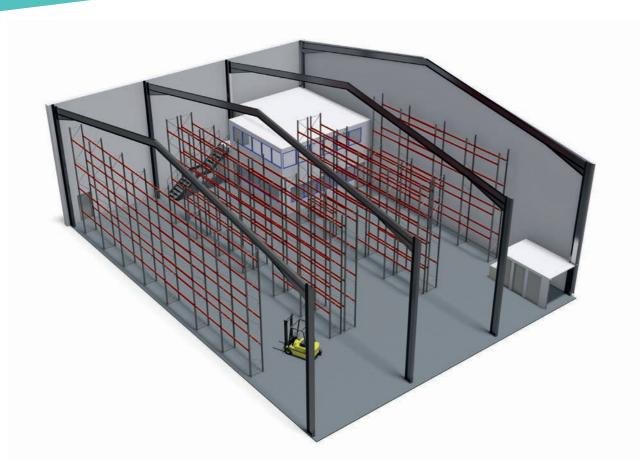

### Warehouse Racking options

Save time and money choosing the right storage for your goods and pick-rate needs.

Whether it be the simplest racking to a fully automated system, we work with you to design and install the right system for your requirements.

# Warehouse storage configurations The possibilities are endless to make

# your space work harder.

We can help you find the right combination to maximise both space and budget, no matter what your storage or manufacturing needs are.

Canal Mill, Botany Brow, Chorley, Lancashire, PR6 9AF