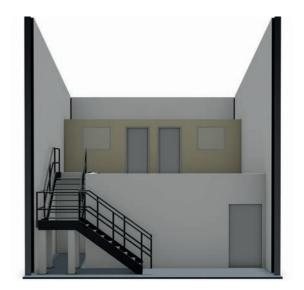

**Ground Floor** 

Mezzanine front view, without gym equipment

Side profile of staircase

### **First Floor**

Mezzanine front view, with gym equipment