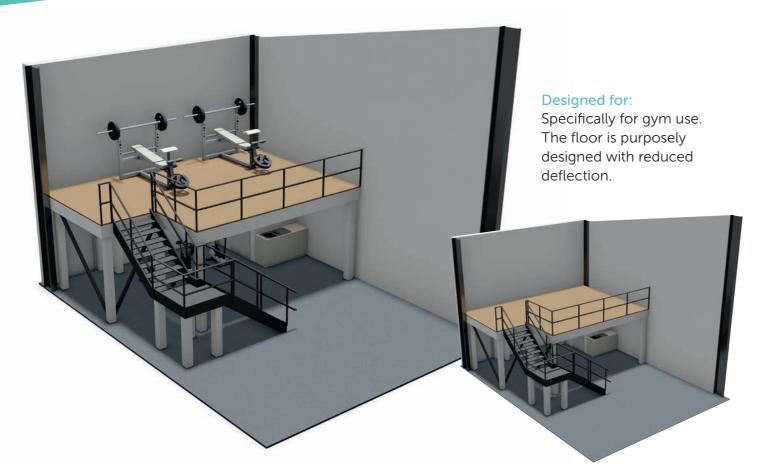

# **Mezzanine Gym Floor option**

### Structural Specification:

- Staircase to comply to document 'K' General Access Staircase
- The flooring system has no structural reliance on the existing building fabric

### Fire Protection:

- Ground floor ceiling:
  1 hour fire rated suspended exposed grid system
- 600x600mm ceiling tiles are to be used to form the covering
- The system is to be suspended from the underside of the floor system including the landing area
- Ceilings to comply with ADB appendix A-A3
- 60 minute fire rated column cases to all columns
- 60 minute fire rated bulkhead to all open edges

### **Electrical Specification:**

- The smoke detection system is to be installed in accordance with BS5839. Part1 2002
- The lighting systems, emergency lighting system and illuminated exit signs are to be installed in accordance with BS5266 & BS5499
- All electrical switching is to conform to ADM 4.25 through to 4.30

**Ground Floor** 

Mezzanine front view, without gym equipment

Side profile of staircase

### **First Floor**

Mezzanine front view, with gym equipment