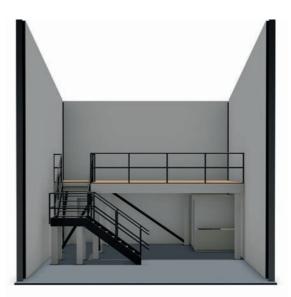

Ground Floor, with shelving

Mezzanine front view, without shelving

Side profile of staircase

First Floor, with shelving

Mezzanine front view, with shelving