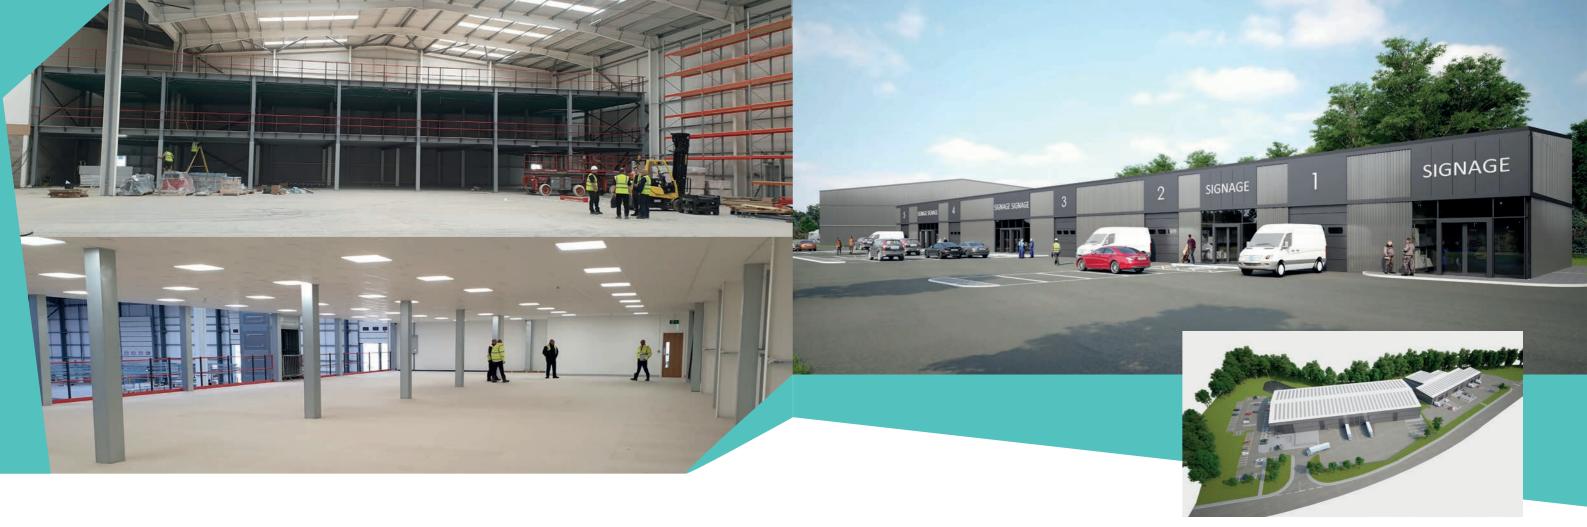

# **MEZZANINE FLOORS**

Making spaces work harder

www.fi-rem.com

### Mezzanine floors Designed and installed by the experts

Mezzanine floors are a great way to get more square meterage in a building and use it's height. So many businesses fail to use the space they already have above their heads.

Adding a mezzanine floor can mean the difference between re-locating and not re-locating.

Whether you need extra storage space, production areas, or office space, adding a well-designed mezzanine floor and making better use of space already occupied can save companies a lot of money. We can provide all aspects of mezzanine floor projects including: