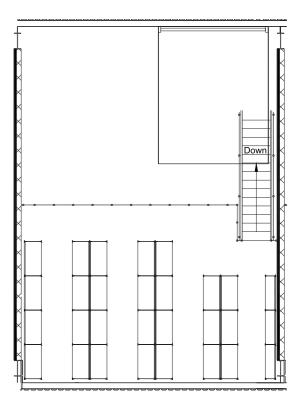

# **Mezzanine Storage Floor option**

Designed for: General storage use.

#### Structural Specification:

- Staircase to comply to document 'K' Utility Access Staircase
- The flooring system has no structural reliance on the existing building fabric
- No access is to be allowed to the first floor level for the general public

### **Electrical Specification:**

- The lighting systems, emergency lighting system and illuminated exit signs are to be installed in accordance with BS5266 & BS5499
- All electrical switching is to conform to ADM 4.25 through to 4.30

Ground Floor, with shelving

Mezzanine front view, without shelving

Side profile of staircase

First Floor, with shelving

Mezzanine front view, with shelving