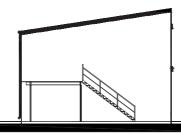

# **Mezzanine Storage Floor option**

Designed for: General storage use.

#### Structural Specification:

- Staircase to comply to document 'K' Utility Access Staircase
- The flooring system has no structural reliance on the existing building fabric
- No access is to be allowed to the first floor level for the general public

### **Electrical Specification:**

- The lighting systems, emergency lighting system and illuminated exit signs are to be installed in accordance with BS5266 & BS5499
- All electrical switching is to conform to ADM 4.25 through to 4.30

Ground Floor, with shelving

Mezzanine front view, without shelving

Side profile of staircase

First Floor, with shelving

Mezzanine front view, with shelving