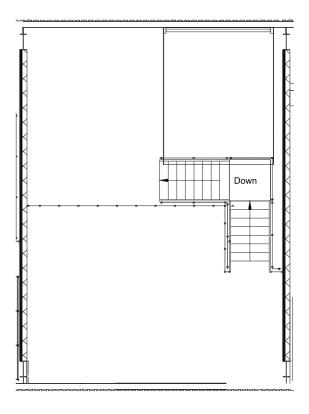

Ground Floor, with shelving

Mezzanine front view, without shelving

Side profile of staircase

First Floor, with shelving

Mezzanine front view, with shelving