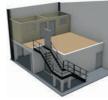

# **Mezzanine Storage Floor option**

Designed for: General storage use.

#### Structural Specification:

- Staircase to comply to document 'K' Utility Access Staircase
- The flooring system has no structural reliance on the existing building fabric
- No access is to be allowed to the first floor level for the general public

### **Electrical Specification:**

- The lighting systems, emergency lighting system and illuminated exit signs are to be installed in accordance with BS5266 & BS5499
- All electrical switching is to conform to ADM 4.25 through to 4.30

Ground Floor, with shelving

Mezzanine front view, without shelving

Side profile of staircase

First Floor, with shelving

Mezzanine front view, with shelving