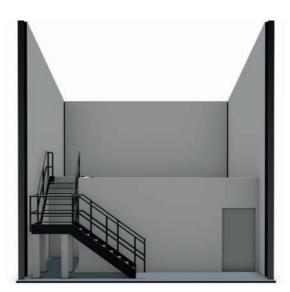

# **Mezzanine Storage Floor option**

Designed for: General storage use.

Ground Floor, with shelving

Mezzanine front view, without shelving

Side profile of staircase

First Floor, with shelving

Mezzanine front view, with shelving