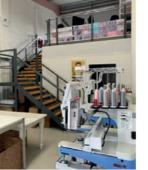

# **MEZZANINE FLOORS**

Making spaces work harder

www.fi-rem.com

### Mezzanine floors Designed and installed by the experts

Mezzanine floors are a great way to get more square meterage in a building and use it's height. So many businesses fail to use the space they already have above their heads.

Adding a mezzanine floor can mean the difference between re-locating and not re-locating.

Whether you need extra storage space, production areas, or office space, adding a well-designed mezzanine floor and making better use of space already occupied can save companies a lot of money. We can provide all aspects of mezzanine floor projects including:

Areas can also be divided up with steel partitions to create self-store units.

Mezzanines can be multi-tiered where space and floor slab design allows, meaning you get even more use out of the space.

Where floor slabs are not sufficient for the load to be imposed, we can specify and implement structural piles.