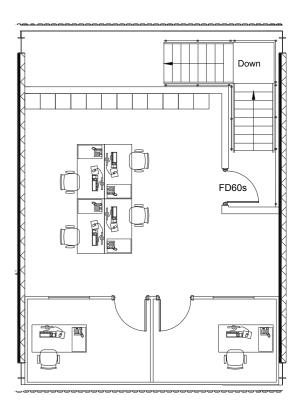

## **Office Fit-outs and Refurbishments**

### We have a wide range of products and services to provide you with a work space optimised specifically for you.

From basic to opulent, all budgets catered for. Frameless glazed partitions, pre-decorated demountable walls and a full range of office furniture are all available. With office fit-outs, as with all projects we design, compliance is a key focus for us to ensure all elements meet relevant regulations. Our experts liaise closely with Building Control from the outset to avoid any problems later in the project.