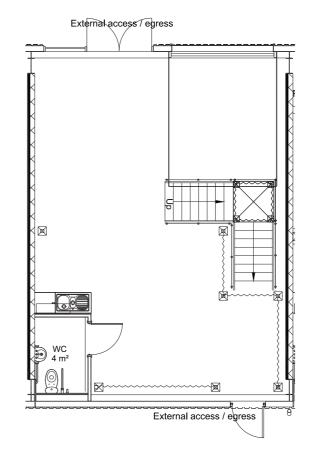

# **Mezzanine Storage Floor option**

Designed for: General storage use.

#### Structural Specification:

- Staircase to comply to document 'K' Utility Access Staircase
- The flooring system has no structural reliance on the existing building fabric
- No access is to be allowed to the first floor level for the general public

### **Electrical Specification:**

- The lighting systems, emergency lighting system and illuminated exit signs are to be installed in accordance with BS5266 & BS5499
- All electrical switching is to conform to ADM 4.25 through to 4.30

Ground Floor, with shelving

Mezzanine front view, without shelving

Side profile of staircase

First Floor, with shelving

Mezzanine front view, with shelving