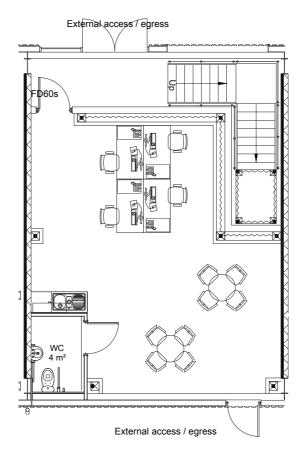

o access is to be allowed to the first floor level for the general public

### Fire Protection:

- Ground floor ceiling:
  1 hour fire rated suspended exposed grid system
- 600x600mm ceiling tiles are to be used to form the covering
- The system is to be suspended from the underside of the floor system including the landing area
- Ceilings to comply with ADB appendix A-A3
- 60 minute fire rated column cases to all columns
- 60 minute fire rated bulkhead to all open edges

### **Electrical Specification:**

- The smoke detection system is to be installed in accordance with BS5839. Part1 2002
- The lighting systems, emergency lighting system and illuminated exit signs are to be installed in accordance with BS5266 & BS5499
- All electrical switching is to conform to ADM 4.25 through to 4.30



**Ground Floor** 



Mezzanine front view, without office



Side profile of staircase



**First Floor** 



Mezzanine front view, with office



# Mezzanine Office & Warehouse Floor option



### **Structural Specification:**

- Staircase to comply to document 'K' General Access Staircase
- The flooring system has no structural reliance on the existing building fabric
- No access is to be allowed to the first floor level for the general public

### Fire Protection:

- Ground floor ceiling:
  1 hour fire rated suspended exposed grid system
- 600x600mm ceiling tiles are to be used to form the covering
- The system is to be suspended from the underside of the floor system including the landing area
- Ceilings to comply with ADB appendix A-A3
- 60 minute fire rated column cases to all colu