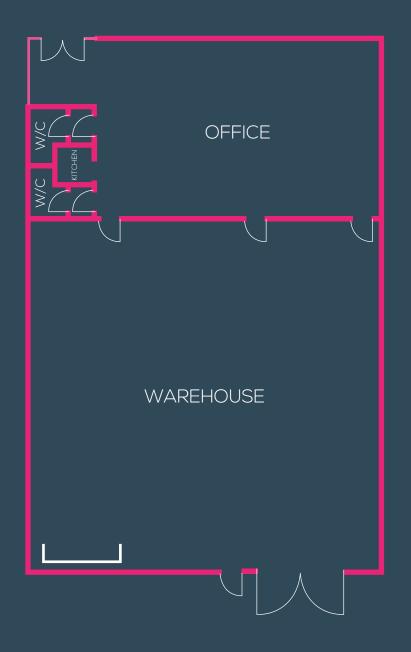

The accommodation comprises an open plan warehouse together with offices and WC.

# **PROPERTY BENEFITS:**

Loading area and car park.

Warehouse served by one roller shutter door.

Concrete floor to warehouse.

3 phase electricity.

Connected to Virgin Media Fibre Broadband.

Bespoke fit-out available.