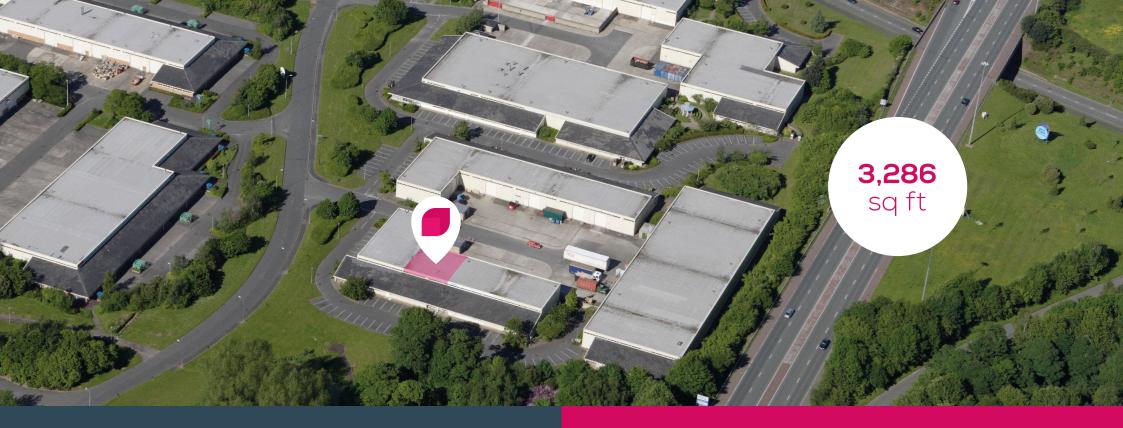

#### DESCRIPTION

A mid-terrace industrial property occupies a very prominent location on Boleyn court, Manor Park Industrial Estate, with close proximity to the Daresbury Expressway.

The property is of steel portal frame construction with metal clad elevations and flat roof.

The accommodation comprises an open plan warehouse together with offices and WC.