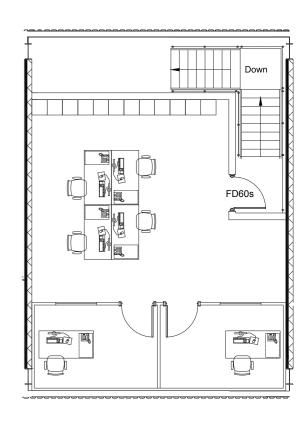

**Ground Floor** 

First Floor

Mezzanine front view, with two storey office

Side profile of staircase and racking