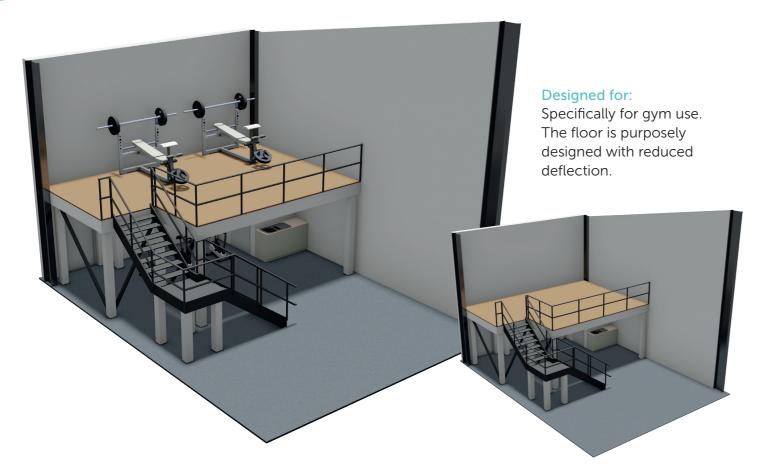

## **Mezzanine Gym Floor option**

#### **Structural Specification:**

- Staircase to comply to document 'K' General Access Staircase
- The flooring system has no structural reliance on the existing building fabric

#### Fire Protection:

- Ground floor ceiling:1 hour fire rated suspended exposed grid system
- 600x600mm ceiling tiles are to be used to form the covering
- The system is to be suspended from the underside of the floor system including the landing area
- Ceilings to comply with ADB appendix A-A3
- 60 minute fire rated column cases to all columns
- 60 minute fire rated bulkhead to all open edges

#### **Electrical Specification:**

- The smoke detection system is to be installed in accordance with BS5839. Part1 2002
- The lighting systems, emergency lighting system and illuminated exit signs are to be installed in accordance with BS5266 & BS5499
- All electrical switching is to conform to ADM 4.25 through to 4.30

**Ground Floor** 

**First Floor** 

Mezzanine front view, without gym equipment

Mezzanine front view, with gym equipment

Side profile of staircase