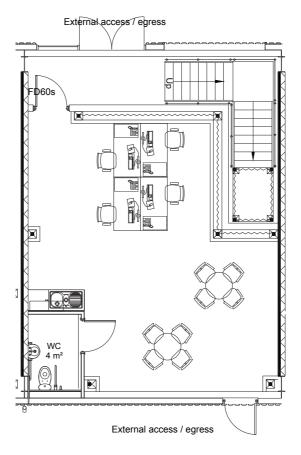

**Ground Floor** 

**First Floor** 

Mezzanine front view, without office

Mezzanine front view, with office

Side profile of staircase