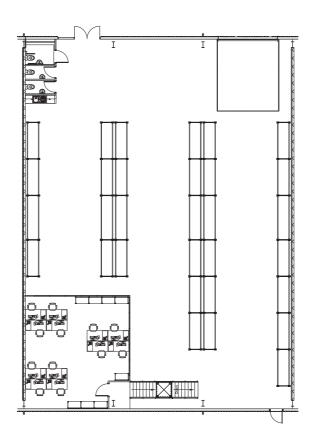

**Ground Floor** 

First Floor

Mezzanine front view, with two storey office

Side profile of staircase and racking