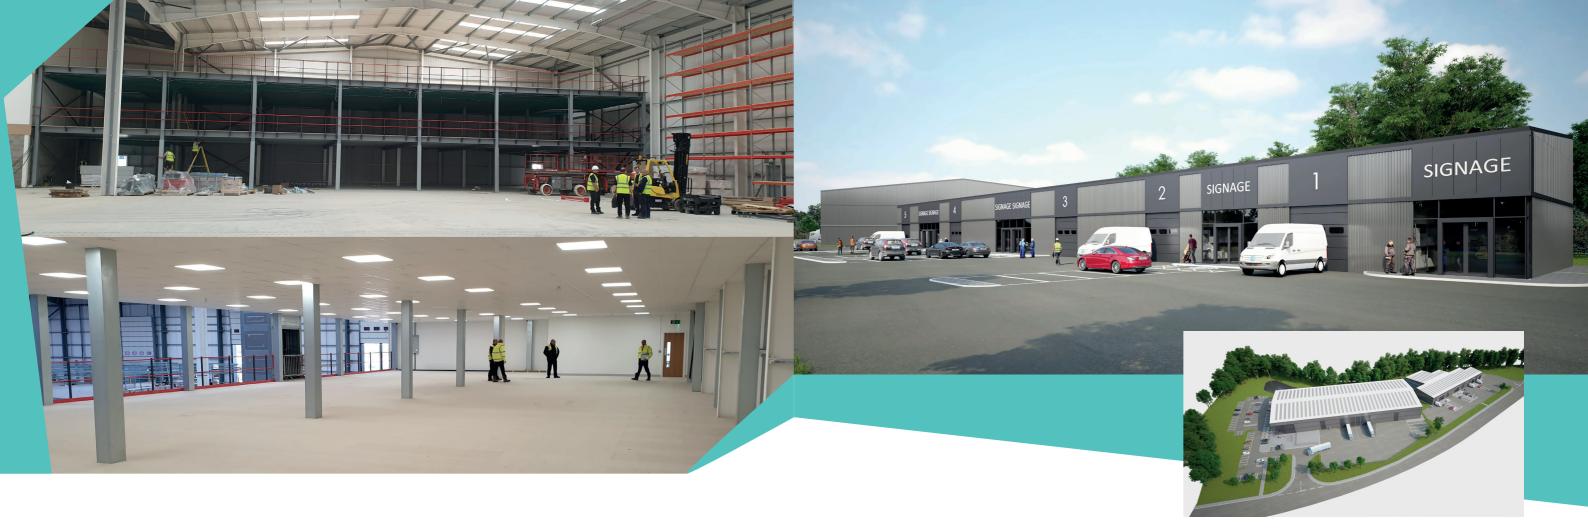

## Designed and installed by the experts

Mezzanine floors are a great way to get more square meterage in a building and use it's height. So many businesses fail to use the space they already have above their heads.

Adding a mezzanine floor can mean the difference between re-locating and not re-locating.

Whether you need extra storage space, production areas, or office space, adding a well-designed mezzanine floor and making better use of space already occupied can save companies a lot of money.