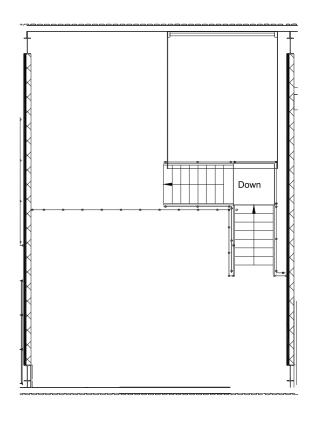

## **Mezzanine Storage Floor option**

#### **Structural Specification:**

- Staircase to comply to document 'K' Utility Access Staircase
- The flooring system has no structural reliance on the existing building fabric
- No access is to be allowed to the first floor level for the general public

#### **Electrical Specification:**

- The lighting systems, emergency lighting system and illuminated exit signs are to be installed in accordance with BS5266 & BS5499
- All electrical switching is to conform to ADM 4.25 through to 4.30

**Ground Floor, with shelving** 

Mezzanine front view, without shelving

Mezzanine front view, with shelving

Side profile of staircase