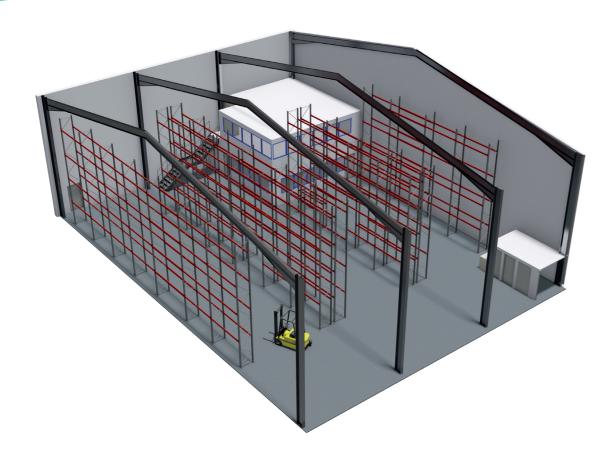

**Ground Floor** 

First Floor

Mezzanine front view, with two storey office

Side profile of staircase and racking

## Warehouse Racking options

Save time and money choosing the right storage for your goods and pick-rate needs.

Whether it be the simplest racking to a fully automated system, we work with you to design and install the right system for your requirements.