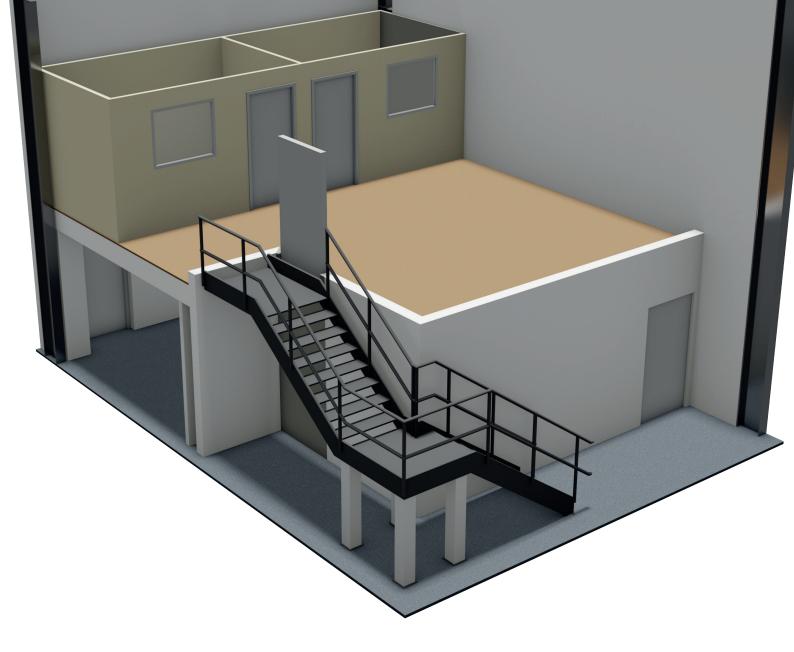

**Ground Floor** 

**First Floor** 

Mezzanine front view, without office

Mezzanine front view, with office

Side profile of staircase

# Mezzanine Office & Warehouse Floor option

#### Structural Specification:

- Staircase to comply to document 'K' General Access Staircase
- The flooring system has no structural reliance on the existing building fabric
- No access is to be allowed to the first floor level for the general public

#### Fire Protection:

- Ground floor ceiling:1 hour fire rated suspended exposed grid system
- 600x600mm ceiling tiles are to be used to form the covering
- The system is to be suspended from the underside of the floor system including the landing area
- Ceilings to comply with ADB appendix A-A3
- 60 minute fire rated column cases to all columns
- 60 minute fire rated bulkhead to all open edges

#### **Electrical Specification:**

- The smoke detection system is to be installed in accordance with BS5839. Part1 2002
- The lighting systems, emergency lighting system and illuminated exit signs are to be installed in accordance with BS5266 & BS5499
- All electrical switching is to conform to ADM 4.25 through to 4.30

**Ground Floor** 

First Floor

Mezzanine front view, with two storey office

Side profile of staircase and racking