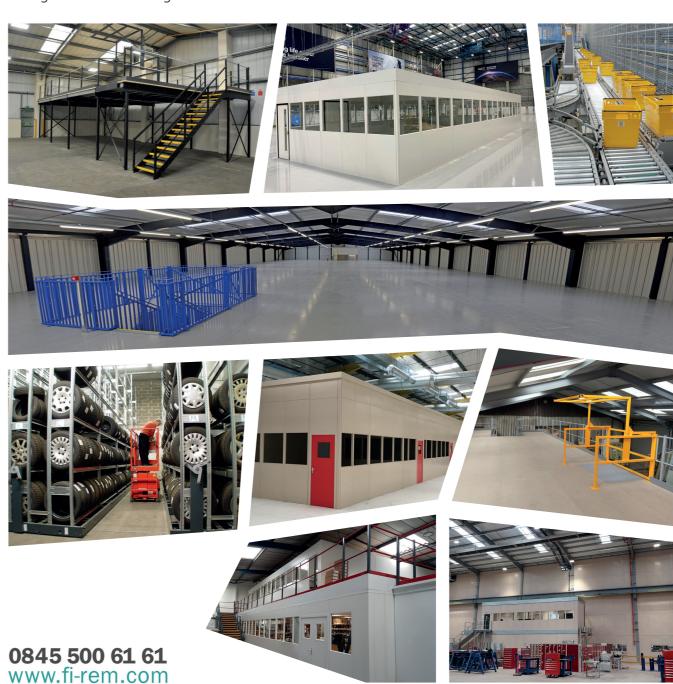

## Warehouse storage configurations

The possibilities are endless to make your space work harder.

We can help you find the right combination to maximise both space and budget, no matter what your storage or manufacturing needs are.

## Warehouse Racking options

Save time and money choosing the right storage for your goods and pick-rate needs.

Whether it be the simplest racking to a fully automated system, we work with you to design and install the right system for your requirements.