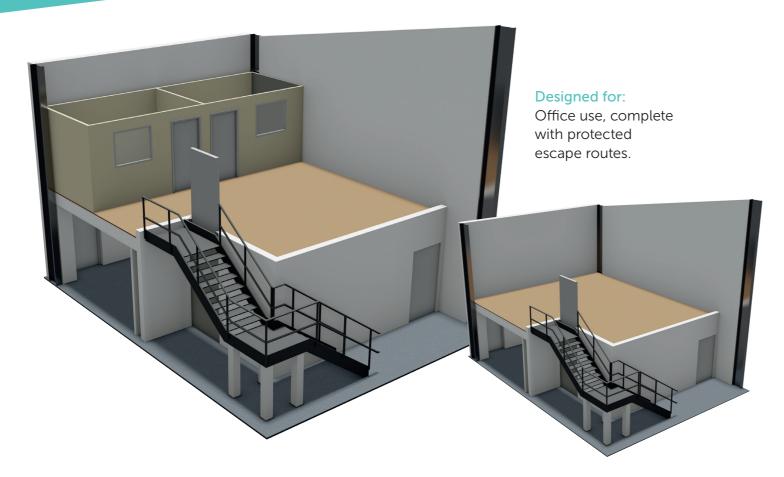

# Mezzanine Office & Warehouse Floor option

#### Structural Specification:

- Staircase to comply to document 'K' General Access Staircase
- The flooring system has no structural reliance on the existing building fabric
- No access is to be allowed to the first floor level for the general public

#### Fire Protection:

- Ground floor ceiling:1 hour fire rated suspended exposed grid system
- 600x600mm ceiling tiles are to be used to form the covering
- The system is to be suspended from the underside of the floor system including the landing area
- Ceilings to comply with ADB appendix A-A3
- 60 minute fire rated column cases to all columns
- 60 minute fire rated bulkhead to all open edges

#### **Electrical Specification:**

- The smoke detection system is to be installed in accordance with BS5839. Part1 2002
- The lighting systems, emergency lighting system and illuminated exit signs are to be installed in accordance with BS5266 & BS5499
- All electrical switching is to conform to ADM 4.25 through to 4.30

**Ground Floor** 

First Floor

Mezzanine front view, with two storey office

Side profile of staircase and racking