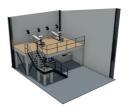

## **Mezzanine Gym Floor option**

#### **Structural Specification:**

- Staircase to comply to document 'K' General Access Staircase
- The flooring system has no structural reliance on the existing building fabric

#### Fire Protection:

- Ground floor ceiling:1 hour fire rated suspended exposed grid system
- 600x600mm ceiling tiles are to be used to form the covering
- The system is to be suspended from the underside of the floor system including the landing area
- Ceilings to comply with ADB appendix A-A3
- 60 minute fire rated column cases to all columns
- 60 minute fire rated bulkhead to all open edges

#### **Electrical Specification:**

- The smoke detection system is to be installed in accordance with BS5839. Part1 2002
- The lighting systems, emergency lighting system and illuminated exit signs are to be installed in accordance with BS5266 & BS5499
- All electrical switching is to conform to ADM 4.25 through to 4.30

**Ground Floor** 

**First Floor** 

Mezzanine front view, without gym equipment

Mezzanine front view, with gym equipment

Side profile of staircase