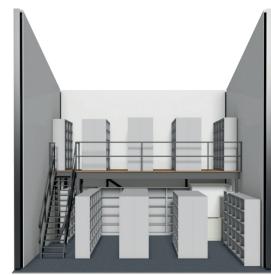

## **Mezzanine Storage Floor option**

#### **Structural Specification:**

- Staircase to comply to document 'K' Utility Access Staircase
- The flooring system has no structural reliance on the existing building fabric
- No access is to be allowed to the first floor level for the general public

#### **Electrical Specification:**

- The lighting systems, emergency lighting system and illuminated exit signs are to be installed in accordance with BS5266 & BS5499
- All electrical switching is to conform to ADM 4.25 through to 4.30

**Ground Floor, with shelving** 

Mezzanine front view, without shelving

Mezzanine front view, with shelving

Side profile of staircase