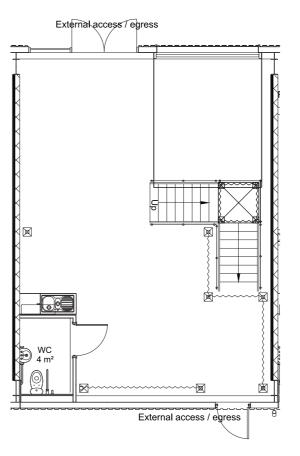

## **Mezzanine Office Floor option**

#### **Structural Specification:**

- Staircase to comply to document 'K' General Access Staircase
- The flooring system has no structural reliance on the existing building fabric
- No access is to be allowed to the first floor level for the general public

**Ground Floor** 

**First Floor** 

Mezzanine front view, without office

Mezzanine front view, with office

Side profile of staircase