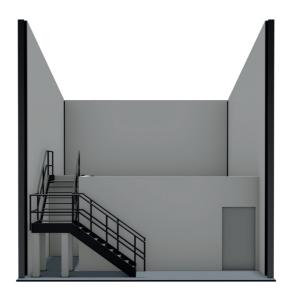

**Ground Floor** 

**First Floor** 

Mezzanine front view, without office

Mezzanine front view, with office

Side profile of staircase

**Ground Floor** 

First Floor

Mezzanine front view, with two storey office

Side profile of staircase and racking