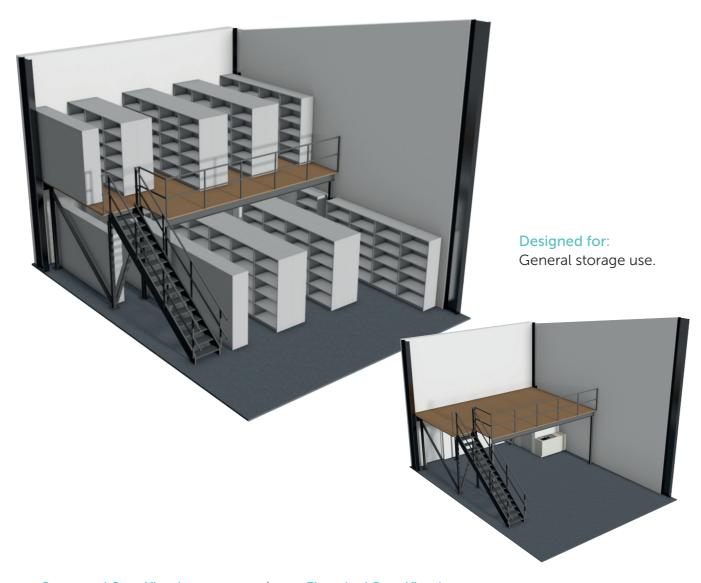

## **Mezzanine Storage Floor option**

#### **Structural Specification:**

- Staircase to comply to document 'K' Utility Access Staircase
- The flooring system has no structural reliance on the existing building fabric
- No access is to be allowed to the first floor level for the general public

#### **Electrical Specification:**

- The lighting systems, emergency lighting system and illuminated exit signs are to be installed in accordance with BS5266 & BS5499
- All electrical switching is to conform to ADM 4.25 through to 4.30

**Ground Floor, with shelving** 

Mezzanine front view, without shelving

Mezzanine front view, with shelving

Side profile of staircase