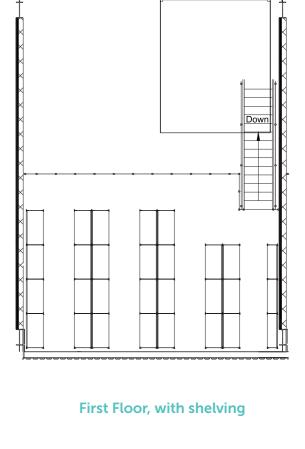

## **Mezzanine Storage Floor option**

#### **Structural Specification:**

- Staircase to comply to document 'K' Utility Access Staircase
- The flooring system has no structural reliance on the existing building fabric
- No access is to be allowed to the first floor level for the general public

#### **Electrical Specification:**

- The lighting systems, emergency lighting system and illuminated exit signs are to be installed in accordance with BS5266 & BS5499
- All electrical switching is to conform to ADM 4.25 through to 4.30

**Ground Floor, with shelving** 

Mezzanine front view, without shelving

Mezzanine front view, with shelving

Side profile of staircase