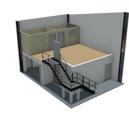

## **Mezzanine Office Floor option**

#### **Structural Specification:**

- Staircase to comply to document 'K' General Access Staircase
- The flooring system has no structural reliance on the existing building fabric
- No access is to be allowed to the first floor level for the general public

#### Fire Protection:

- Ground floor ceiling:1 hour fire rated suspended exposed grid system
- 600x600mm ceiling tiles are to be used to form the covering
- The system is to be suspended from the underside of the floor system including the landing area
- Ceilings to comply with ADB appendix A-A3
- 60 minute fire rated column cases to all columns
- 60 minute fire rated bulkhead to all open edges

#### **Electrical Specification:**

- The smoke detection system is to be installed in accordance with BS5839. Part1 2002
- The lighting systems, emergency lighting system and illuminated exit signs are to be installed in accordance with BS5266 & BS5499
- All electrical switching is to conform to ADM 4.25 through to 4.30

**Ground Floor** 

**First Floor** 

Mezzanine front view, without office

Mezzanine front view, with office

Side profile of staircase