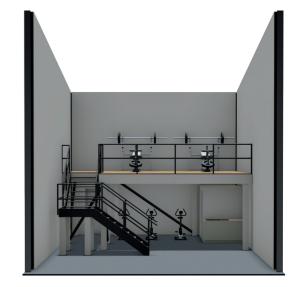

## **Mezzanine Gym Floor option**

#### **Structural Specification:**

- Staircase to comply to document 'K' General Access Staircase
- The flooring system has no structural reliance on the existing building fabric

#### Fire Protection:

- Ground floor ceiling:1 hour fire rated suspended exposed grid system
- 600x600mm ceiling tiles are to be used to form the covering
- The system is to be suspended from the underside of the floor system including the landing area
- Ceilings to comply with ADB appendix A-A3
- 60 minute fire rated column cases to all columns
- 60 minute fire rated bulkhead to all open edges

#### **Electrical Specification:**

- The smoke detection system is to be installed in accordance with BS5839. Part1 2002
- The lighting systems, emergency lighting system and illuminated exit signs are to be installed in accordance with BS5266 & BS5499
- All electrical switching is to conform to ADM 4.25 through to 4.30

**Ground Floor** 

**First Floor** 

Mezzanine front view, without gym equipment

Mezzanine front view, with gym equipment

Side profile of staircase