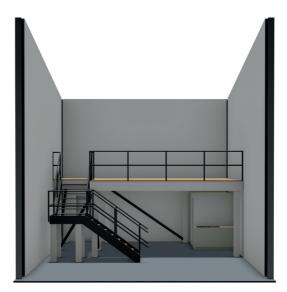

## **Mezzanine Storage Floor option**

#### **Structural Specification:**

- Staircase to comply to document 'K' Utility Access Staircase
- The flooring system has no structural reliance on the existing building fabric
- No access is to be allowed to the first floor level for the general public

#### **Electrical Specification:**

- The lighting systems, emergency lighting system and illuminated exit signs are to be installed in accordance with BS5266 & BS5499
- All electrical switching is to conform to ADM 4.25 through to 4.30

**Ground Floor, with shelving** 

Mezzanine front view, without shelving

Mezzanine front view, with shelving

Side profile of staircase