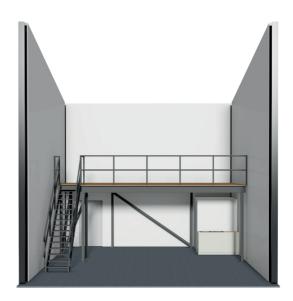

## **Mezzanine Storage Floor option**

#### **Structural Specification:**

- Staircase to comply to document 'K' Utility Access Staircase
- The flooring system has no structural reliance on the existing building fabric
- No access is to be allowed to the first floor level for the general public

#### **Electrical Specification:**

- The lighting systems, emergency lighting system and illuminated exit signs are to be installed in accordance with BS5266 & BS5499
- All electrical switching is to conform to ADM 4.25 through to 4.30

**Ground Floor, with shelving** 

Mezzanine front view, without shelving

Mezzanine front view, with shelving

Side profile of staircase