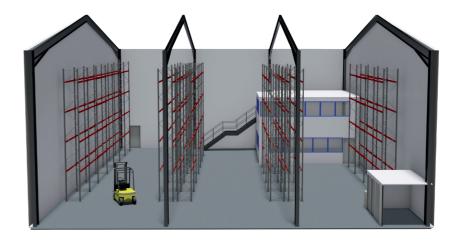

# Mezzanine Office & Warehouse Floor option

**Ground Floor** 

First Floor

Mezzanine front view, with two storey office

Side profile of staircase and racking