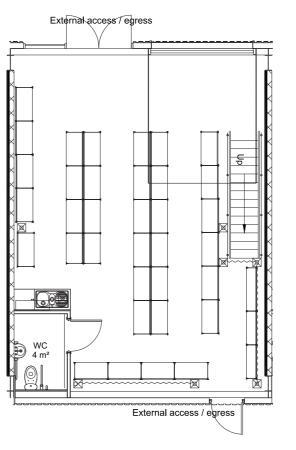

## **Mezzanine Storage Floor option**

#### **Structural Specification:**

- Staircase to comply to document 'K' Utility Access Staircase
- The flooring system has no structural reliance on the existing building fabric
- No access is to be allowed to the first floor level for the general public

#### **Electrical Specification:**

- The lighting systems, emergency lighting system and illuminated exit signs are to be installed in accordance with BS5266 & BS5499
- All electrical switching is to conform to ADM 4.25 through to 4.30

**Ground Floor, with shelving** 

Mezzanine front view, without shelving

Mezzanine front view, with shelving

Side profile of staircase