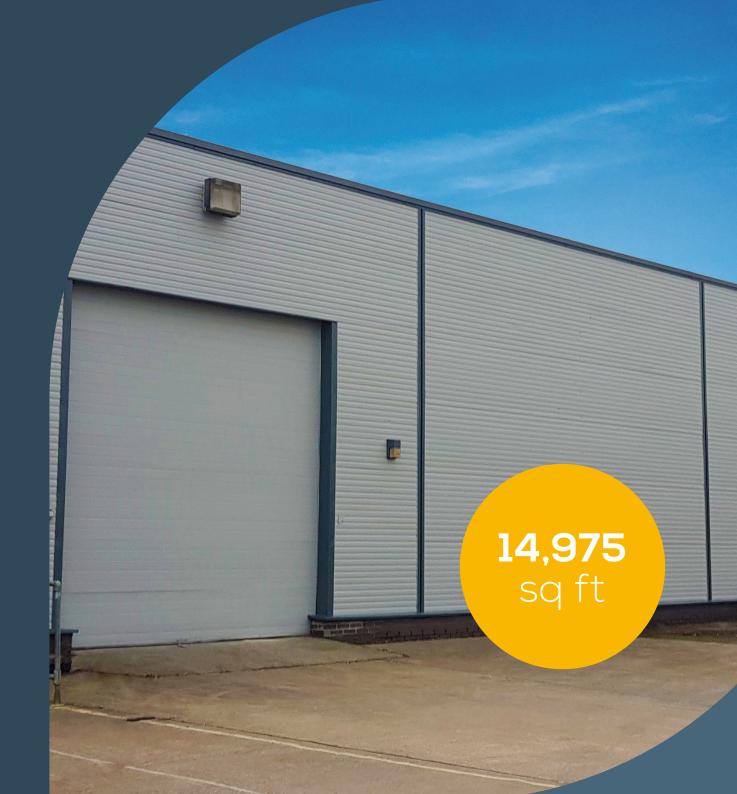

# **DESCRIPTION**

Unit 4 is a mid terrace industrial property, located on the well established Christleton Court, Manor Park Industrial Estate, with close proximity to the Daresbury Expressway.

The property is of steel portal frame construction with metal clad elevations and a trocal flat roof. The accommodation comprises an open warehouse, and ground and first floor office and meeting rooms as well as kitchen and WC facilities.

### **PROPERTY BENEFITS:**

To undergo refurbishmen

Loading area and car park

Warehouse is served by 1 roller shutter doors.

Two storey office with reception, kitchen and WC's.

3 phase electric

Bespoke fit out available