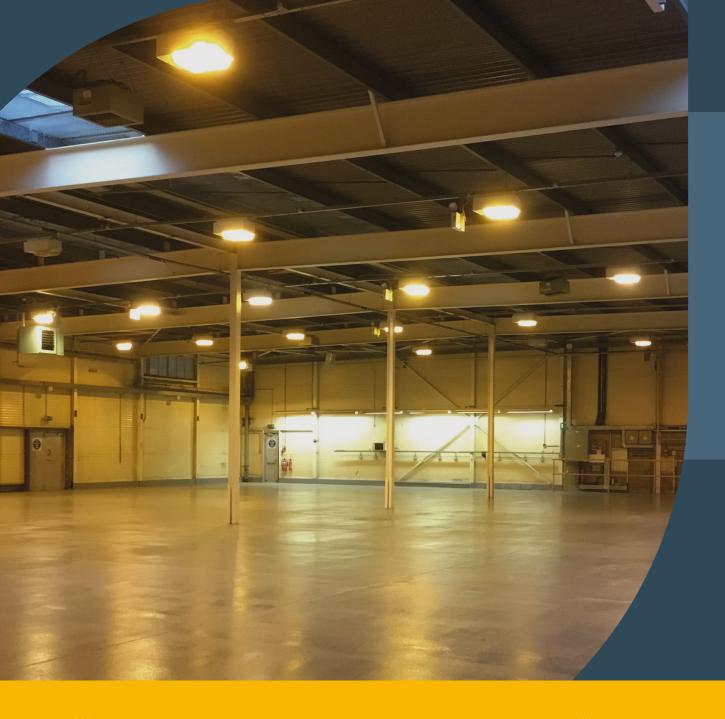

# **DESCRIPTION**

Unit 4 is a mid terrace industrial property, located on the well established Christleton Court, Manor Park Industrial Estate, with close proximity to the Daresbury Expressway.

The property is of steel portal frame construction with metal clad elevations and a trocal flat roof. The accommodation comprises an open warehouse, and ground and first floor office and meeting rooms as well as kitchen and WC facilities.

### **PROPERTY BENEFITS:**

To undergo refurbishmen

Loading area and car park

Warehouse is served by 1 roller shutter doors.

Two storey office with reception, kitchen and WC's.

3 phase electric

Bespoke fit out available