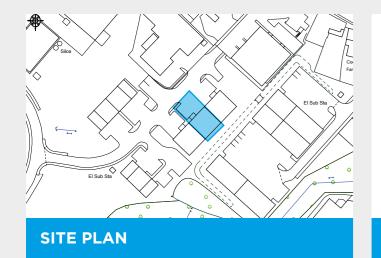

### LAYOUT PLAN

**TERMS** - The premises are available by way of a new FRI lease for a term to be agreed.

**EPC** - Available on request.

RATEABLE VALUE - £12,000 pa.

**VAT** - is payable where applicable.