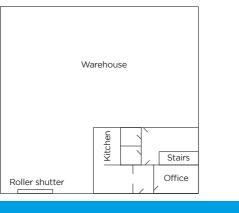

### LAYOUT PLAN

**TERMS** - The premises are available by way of a new FRI lease for a term to be agreed.

**EPC** - Available on request.

RATEABLE VALUE - £12,000 pa.

**VAT** - is payable where applicable.

### DESCRIPTION