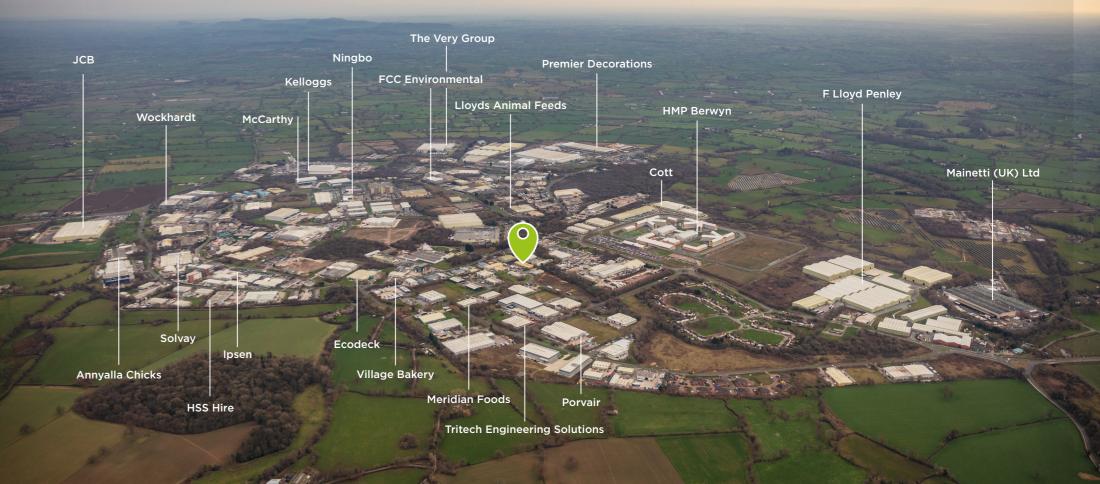

## WELCOME TO WREXHAM

Wrexham Industrial Estate is home to 340+ businesses creating employment for over 10,000 people. The estate currently extends to over 550 hectares and is home to major manufacturing businesses in a range of sectors including, automotive, aerospace, food, pharmaceuticals and engineering.

Situated only 6 miles from the English border therefore, the town is extremely well placed to

serve both Wales and England. Chester is 12 miles to the North, Liverpool 35 miles to the North and Manchester 55 miles to the North East.

The property is well-connected with the A483, A534 and A55 all located within close proximity. The A55 links with the M53 and M56 motorways to the North. Wrexham railway station provides services to Chester with the fastest journey time of approximately 15 minutes. Chester mainline station provides regular services to Manchester and London Euston via Crewe. Liverpool and Manchester International Airports are 38 miles and 48 miles respectively, to the North East. Route 1E -Operator Price Coaches run 7.20am Wrexham Bus Station to Wrexham Industrial Estate and 16.30 from Wrexham Industrial Estate to Wrexham Bus Station.

## LOCATION

 $\mathbf{\Theta}$ 

Located alongside English border Population of 135,000

Access via A483 & A534

Airports 50 mins

24 minutes drive from Chester

Train station 10 mins drive

41A & 1E from Wrexham via Bus

Largest industrial

estate in Wales