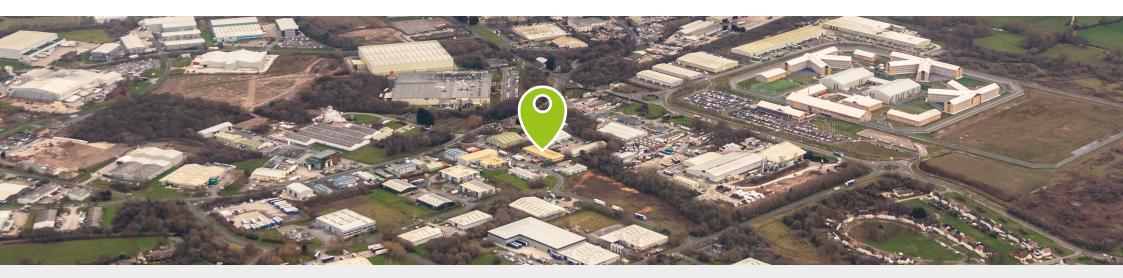

## WELCOME TO WREXHAM

Wrexham Industrial Estate is home to 340+ businesses creating employment for over 10,000 people. The estate currently extends to over 550 hectares and is home to major manufacturing businesses in a range of sectors including, automotive, aerospace, food, pharmaceuticals and engineering.

## LOCATION

 $\mathbf{\Theta}$ 

Located alongside English border Population of 135,000

Access via A483 & A534

Airports 50 mins

24 minutes drive from Chester

Train station 10 mins drive

41A & 1E from Wrexham via Bus

Largest industrial

estate in Wales