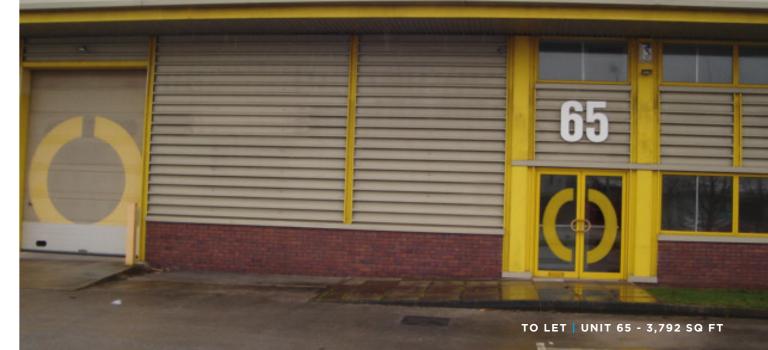

# UNIT 65 - 3,792 SQ FT TO LET - INDUSTRIAL UNIT

CLYWEDOG RD N, WREXHAM LL13 9XN

0845 500 61 61 www.fi-rem.com enquiries@fi-rem.com

## UNIT 65 - 3,792 SQ FT TO LET - INDUSTRIAL UNIT

CLYWEDOG RD N, WREXHAM LL13 9XN