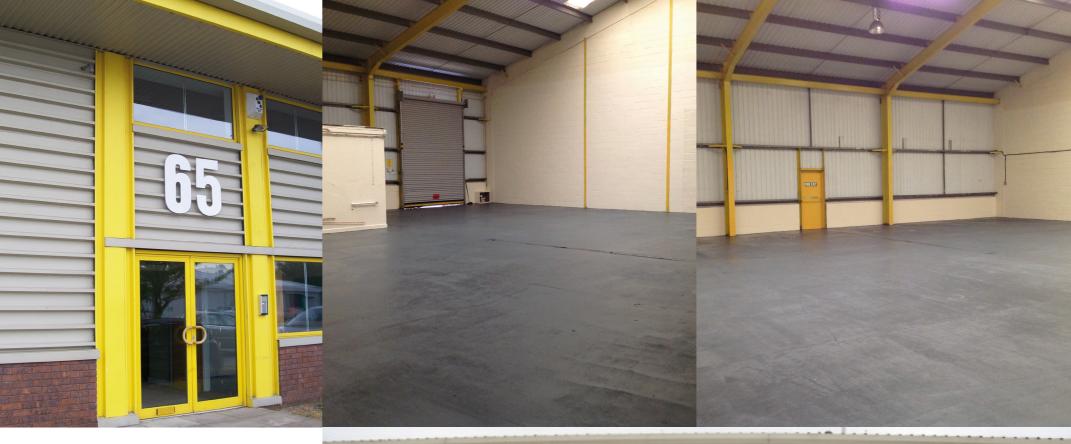

### DESCRIPTION

## UNIT 65 - 3,792 SQ FT TO LET - INDUSTRIAL UNIT

CLYWEDOG RD N, WREXHAM LL13 9XN