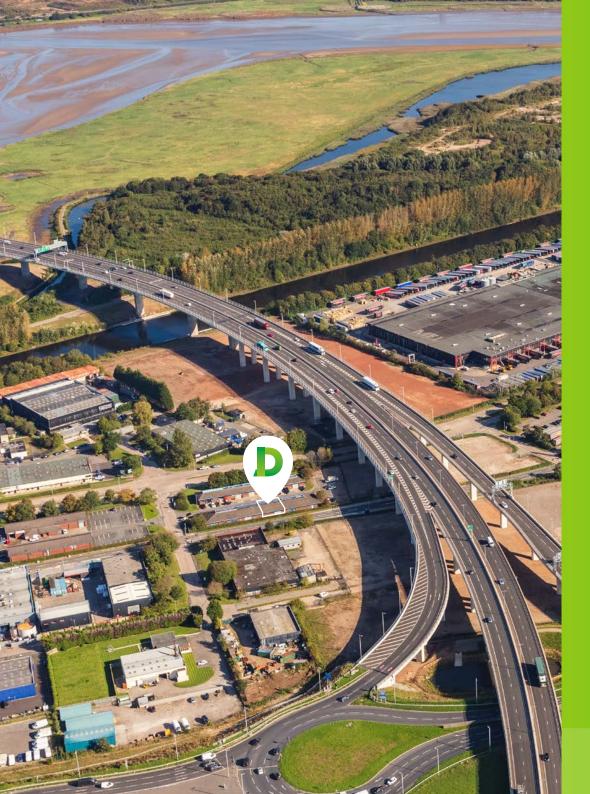

## **LOCATION**

Astmoor is one of the largest industrial estates in Runcorn, and now benefits from the new Mersey Gateway
Bridge which has further enhanced connectivity, attracting a huge variety of occupiers.

Astmoor Industrial Estate is situated to the east of Runcorn and benefits from good dual carriageway links to the M56 motorway via the A558 and A56.

Runcorn is located in north west Cheshire approximately 30 miles south west of Manchester, 18 miles south east of Liverpool and 20 miles north east of Chester.