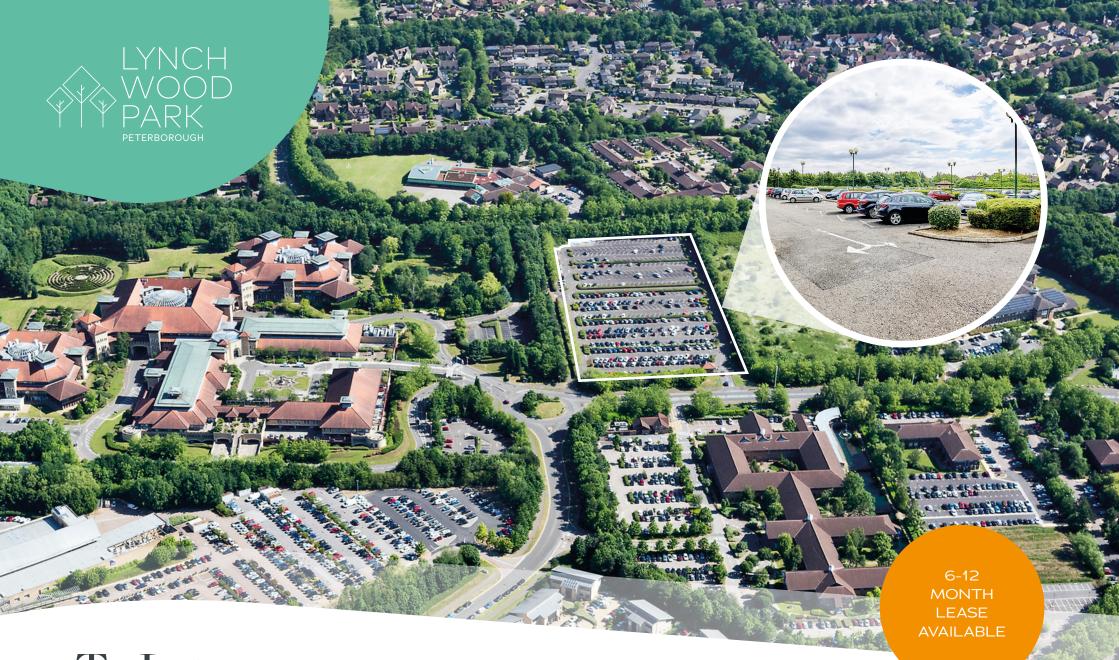

# To Let

HGV/LORRY PARKING & OVERFLOW CAR PARKING

550 Car parking spaces/3.36 acres

#### The Site

- Land available to rent suitable for HGV/Lorry parking and storage and overflow car parking
- 550 car parking spaces/3.36 acres
- 24 hour access
- Secured site
- Lighting
- CCTV available
- 6-12 month lease available