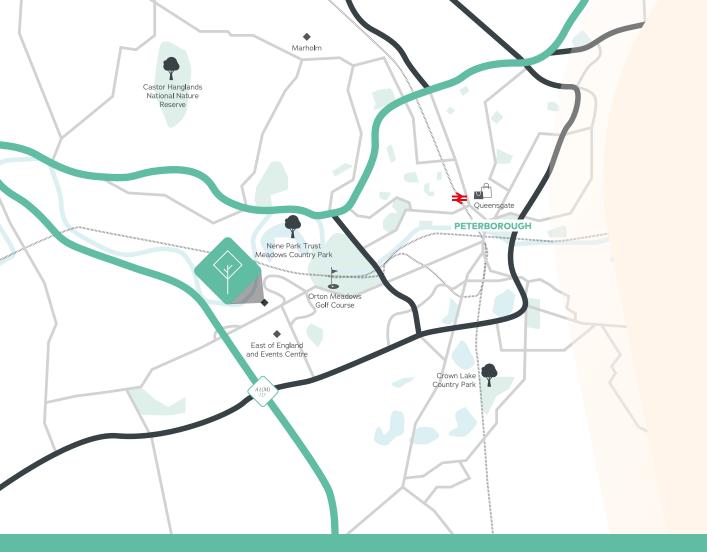

## Lynch Wood Park has excellent connectivity via road.

London is just 45 minutes away by train and, with great access to the A1 and A14, the scheme is connected to the wider UK via the national motorway network. There are also four international airports within an hour and a half.

## By Car

- Birmingham 85 miles
- Cambridge 40 miles
- London 98 miles
- Manchester 155 miles
- Nottingham 58 miles