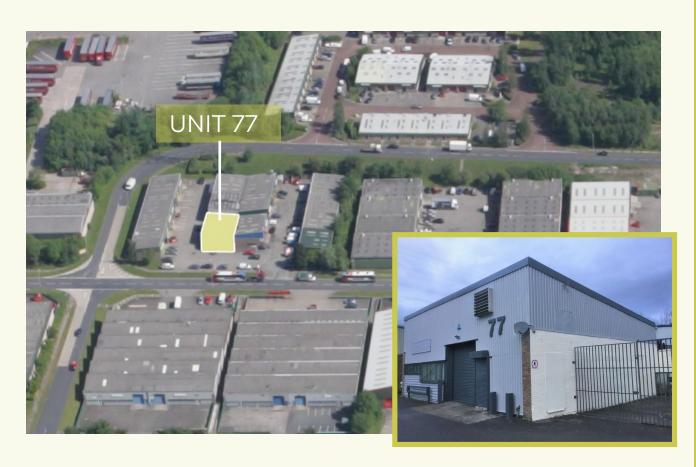

## **Unit 77**

## Springvale industrial estate

Cwmbran, Torfaen, NP44 5BD

1,451 sq. ft (134.80 sq m)

- Well established trading location
- 5 minutes drive from Cwmbran Town Centre, with free parking
- Quality open plan space with office and WC
- Enclosed yard for external storage

#### **DESCRIPTION**

The property provides a semi-detached industrial unit with brickwork/metal profile sheet elevations, under a pitched roof. The unit benefits from a single roller shutter door with separate personnel access, and an external enclosed yard.