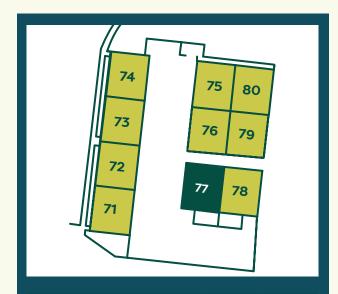

## **Unit 77**

## Springvale industrial estate

Cwmbran, Torfaen, NP44 5BD

1,451 sq. ft (134.80 sq m)

- Well established trading location
- 5 minutes drive from Cwmbran Town Centre, with free parking
- Quality open plan space with office and WC
- Enclosed yard for external storage

Springvale Industrial Estate is located just 1 mile north-west of the town centre and all the amenities it provides.

Occupiers on the estate include Rentokil and Burtons Biscuits, Safran Seats and a variety of local tenants.