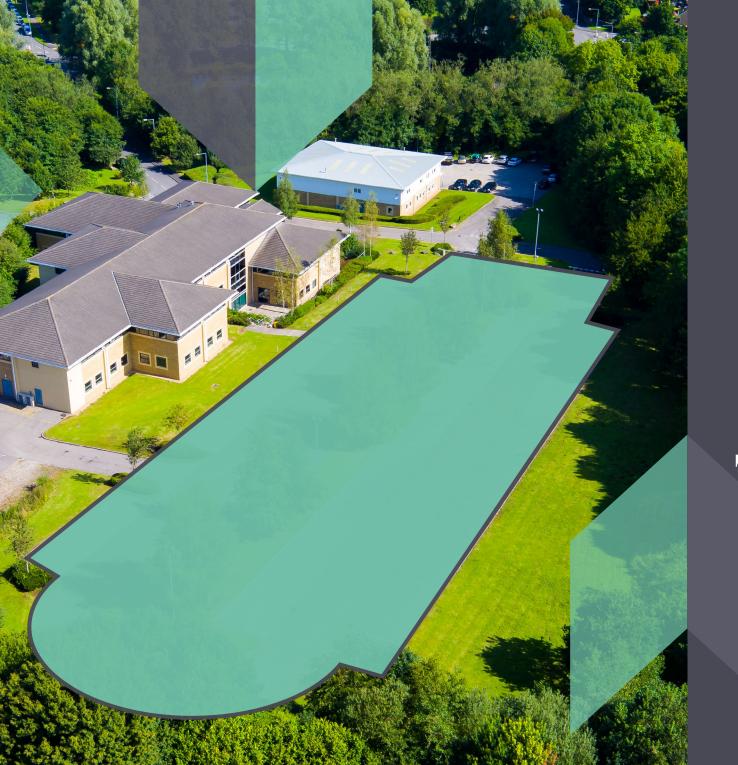

## To LET

Open Storage, Parking, Container Storage & HGV parking

1 acre/145 spaces

### **KEY DETAILS**

- 5 minutes' drive from Cwmbran Town
- Tarmac land with barrier entrance.
- Electric & Water could be made available