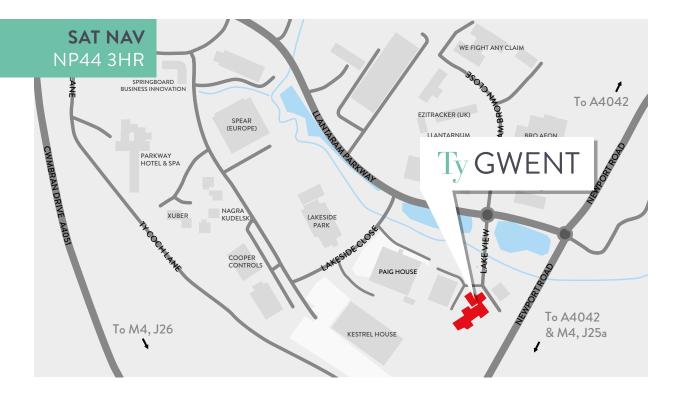

# TyGWENT

Llantarnam Park, Cwmbran, NP44 3HR

#### LOCATION

Ty Gwent sits roughly three miles (15 minutes) north of Junctions 25A and 26 of the M4 Motorway within the grounds of Llantarnam Park - a popular and wellestablished business park. Cwmbran town centre is just 1.5 miles away, while Newport and Cardiff can be reached within a 10- and 25-minute drive respectively. Some of the names you'll find occupying buildings around Llantarnam Park include Yes Loans, Bron Afon Housing Association and Careers Wales.

Ty Gwent is located off Llantarnam Parkway, the main road running though Llantarnam Park, with good access to the A4042 which provides easy access to the south and Newport and to Abergavenny and Pontypool to the north.