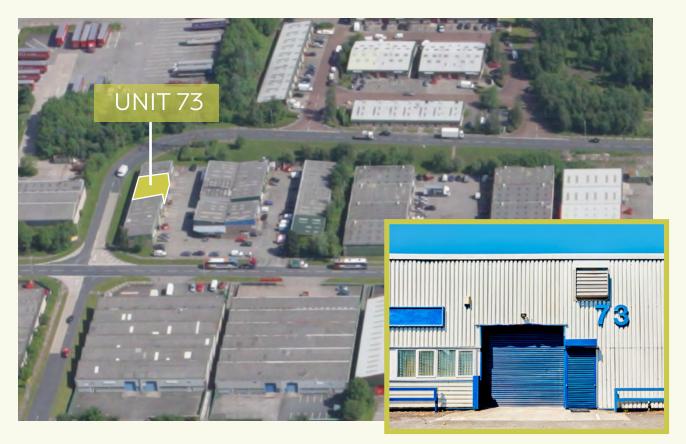

# **Unit 73** Springvale industrial estate Cwmbran, Torfaen, NP44 5BD

1,500 sq. ft (139.35 sq m)

- Industrial/warehouse unit to let
- Established industrial location
- Flexible lease terms
- Subject to assignment or subletting

# **Unit 73** Springvale industrial estate Cwmbran, Torfaen, NP44 5BD

Springvale Industrial Estate is located just 1 mile north-west of the town centre and all the amenities it provides.

Occupiers on the estate include Rentokil and RSS Infrastructure, Rentokil Initial, Cyril Luff, Pobl Group and a variety of local tenants.

#### DESCRIPTION

The property provides a semi-detached industrial unit with brickwork/metal profile sheet elevations, under a pitched roof. The unit benefits from a single roller shutter door with separate personnel access, and parking/loading to the front.