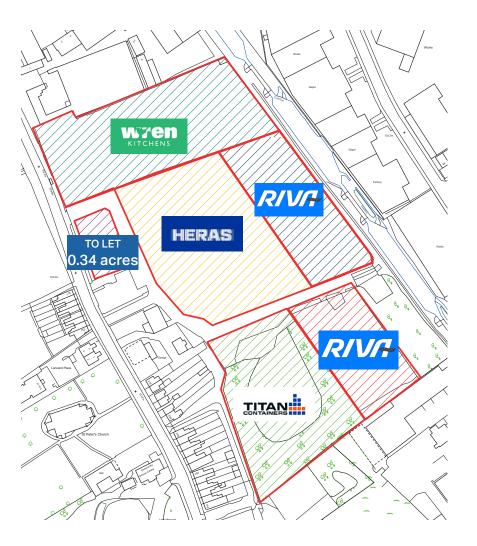

### **DESCRIPTION**

The site extends to approximately 12.5 acres (5.03 Ha) and is made up of predominantly hardstanding with an area of open ground.

The last remaining plot available measures 0.34 acres, please see below indicative layout plan of the site. Plots can be altered to suit individual requirements.