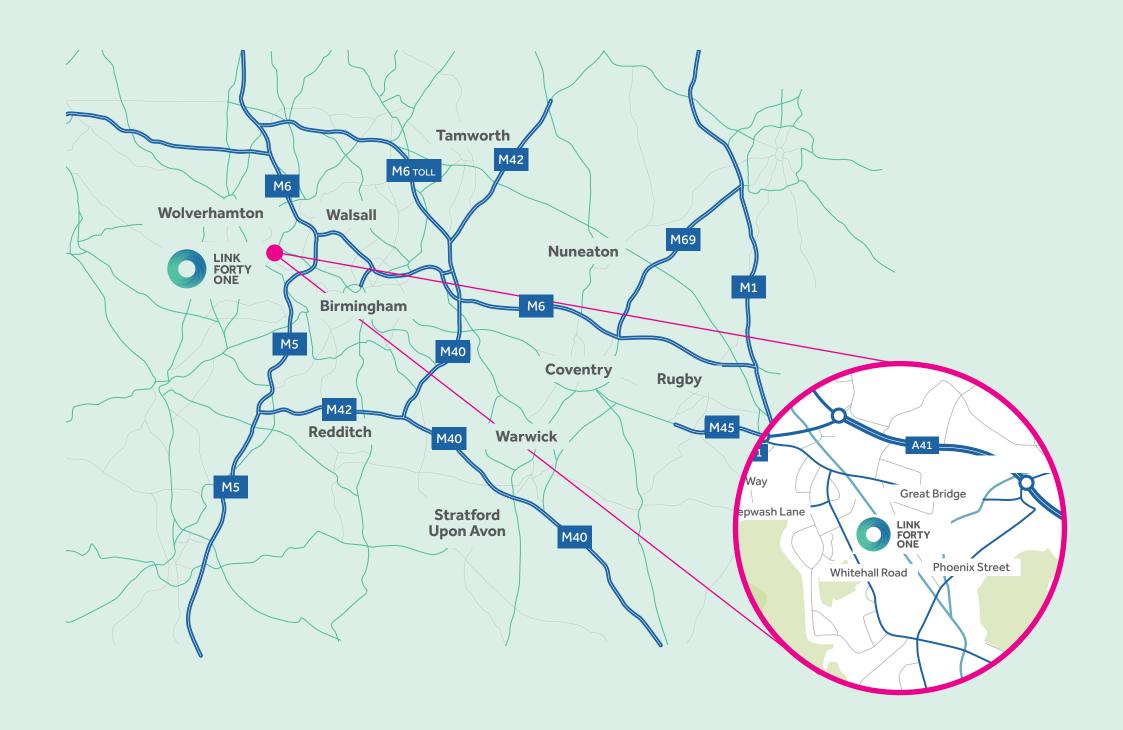

## **LOCATION**

Link 41 is strategically located in the heart of the Black Country approximately 1.5 miles west of West Bromwich town centre and 3 miles to the northeast of Dudley.

The site is accessed via Whitehall Road (B4166) and is a short distance from the Black Country Spine Road (A41) which provides easy access to the M5 motorway at Junction 1 within approximately 3 miles and to the M6 within 4 miles.