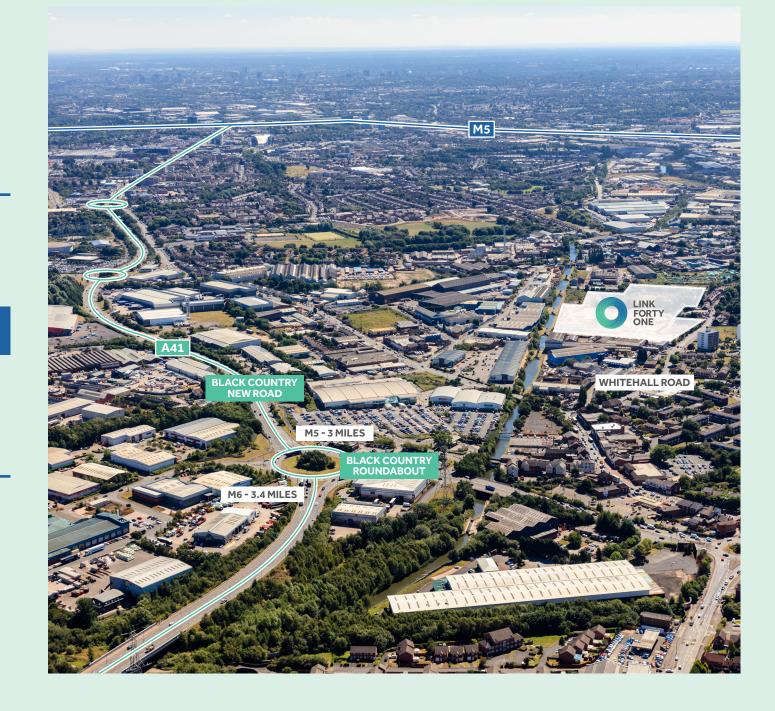

# TO LET

**SECURE OPEN STORAGE LAND** 

LAST REMAINING PLOT 0.34 acres

IDEAL FOR HGV PARKING, TRAILER PARK,

OPEN STORAGE AND

CONTAINER STORAGE

\*SUBJECT TO PLANNING

Strategic location close to the Black Country Spine Road (A41) M5 and M6 easily accessible

## **LOCATION**

Link 41 is strategically located in the heart of the Black Country approximately 1.5 miles west of West Bromwich town centre and 3 miles to the northeast of Dudley.

The site is accessed via Whitehall Road (B4166) and is a short distance from the Black Country Spine Road (A41) which provides easy access to the M5 motorway at Junction 1 within approximately 3 miles and to the M6 within 4 miles.