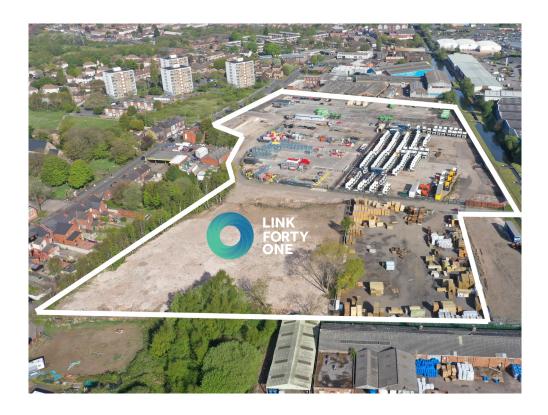

### **DESCRIPTION**

The site extends to approximately 12.5 acres (5.03 Ha) and is made up of predominantly hardstanding with an area of open ground.

The last remaining plot available measures 0.34 acres, please see below indicative layout plan of the site. Plots can be altered to suit individual requirements.

#### USE

We understand that the site was previously used for production and storage but further enquiries should be directed to Sandwell Council.