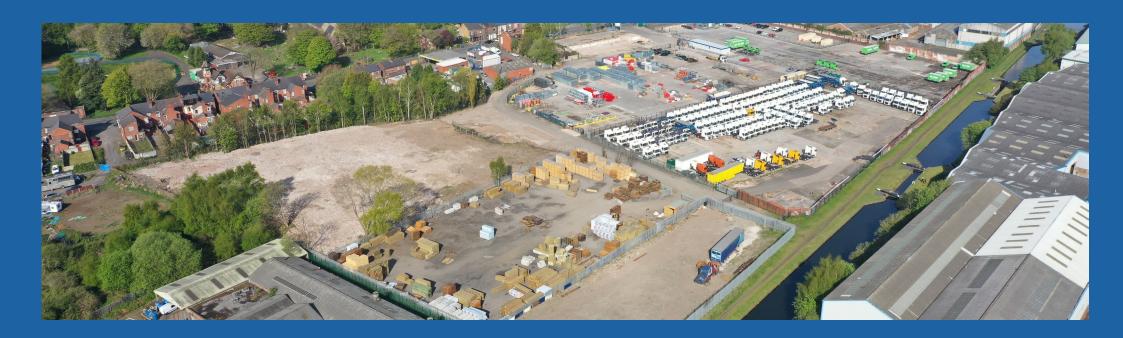

### **DESCRIPTION**

The site extends to approximately 12.5 acres (5.03 Ha) and is made up of predominantly hardstanding with an area of open ground.

The last remaining plot available measures 0.34 acres, please see below indicative layout plan of the site. Plots can be altered to suit individual requirements.