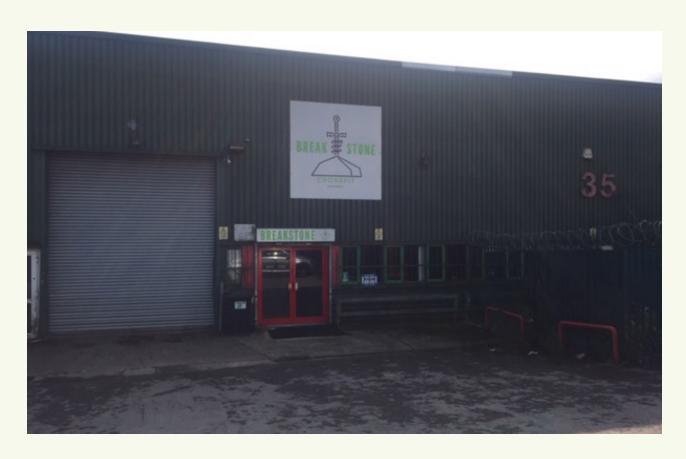

### **DESCRIPTION**

The property provides an industrial counter unit with blockwork / metal profile sheet elevations, under a pitched roof.

The unit provides minimum eaves height of approximately 4.2m. There is a single roller shutter measuring approximately 4.2 high and 3.6m wide. Single and three phase power is provided.

The property also benefits from office accommodation with carpeting throughout, wall mounted power sockets and good nature lighting. WC's are also provided.

Externally the property benefits from a loading / parking / storage area to the front of the property.