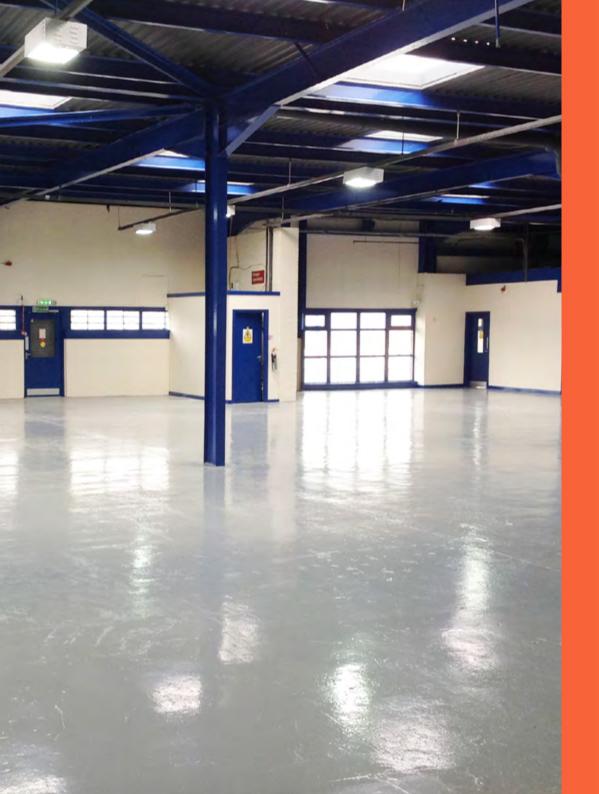

## DESCRIPTION

This semi detached industrial property provides a very prominent location at the top of Brindley Road on Astmoor Industrial Estate. The property is of a steel portal frame construction with metal clad elevations and a flat asphalt roof. The accommodation comprises a reception, office areas, canteen, warehouse and a large yard area.

# **PROPERTY BENEFITS**

- **Fully refurbished**
- Srand new felt roof with 15 year warranty
- Motion sensor LED lighting throughout the property
- Carpeted offices
- One motorised roller door
- Concrete floors to warehouse
- F Eaves height 4.06m
- Generous yard area