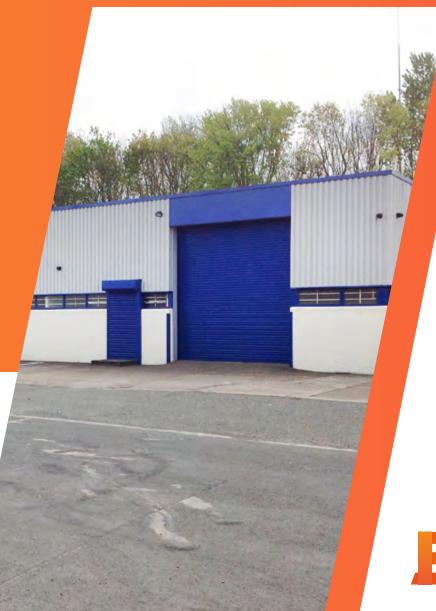

## DESCRIPTION

This semi detached industrial property provides a very prominent location at the top of Brindley Road on Astmoor Industrial Estate. The property is of a steel portal frame construction with metal clad elevations and a flat asphalt roof. The accommodation comprises a reception, office areas, canteen, warehouse and a large yard area.

# LOCATION

Astmoor is one of the largest industrial estates in Runcorn, and now benefits from the new Mersey Gateway Bridge which has further enhanced connectivity, attracting a huge variety of occupiers.