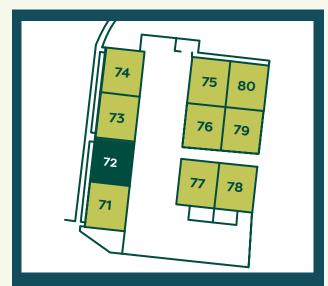

## Springvale industrial estate

Cwmbran, Torfaen, NP44 5BD

1,500 sq. ft (139.35 sq m)

Can be combined with Unit 73 to provide space of 3,000 sq ft.

- Industrial/warehouse unit to let
- Established industrial location
- Recently refurbished
- Flexible lease terms

Unit 72 can be combined with Unit 73 to provide space of 3,000 sq ft.

| ACCOMMODATION         | SIZE<br>SQ FT | SIZE<br>SQ M |
|-----------------------|---------------|--------------|
| Warehouse/Offices/WC  | 1,500         | 139.35       |
| Combined with Unit 73 | 3,000         | 278.71       |