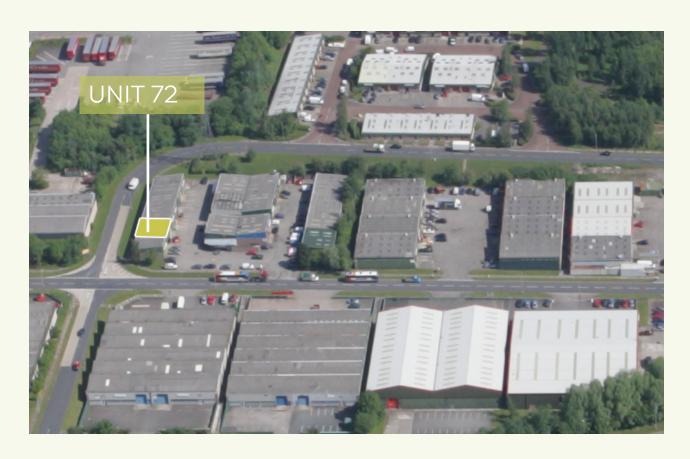

## Springvale industrial estate

Cwmbran, Torfaen, NP44 5BD

1,500 sq. ft (139.35 sq m)

Can be combined with Unit 73 to provide space of 3,000 sq ft.

- Industrial/warehouse unit to let
- Established industrial location
- Recently refurbished
- Flexible lease terms

#### LOCATION

Cwmbran is a busy town located in South East Wales, approximately 5 miles from Newport and 18 miles from Cardiff. The town has a population of around 50,000 and has good road communications, being located 4 miles from junction 26 of the M4. The town also has good rail links.

Springvale Industrial Estate is located just 1 mile north-west of the town centre and all the amenities it provides.

Occupiers on the estate include Rentokil and RSS Infrastructure, Rentokil Initial, Cyril Luff, Pobl Group and a variety of local tenants.