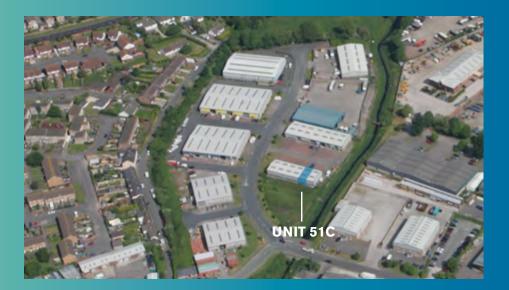

#### LOCATION

Caldicot is a historic town located in Monmouthshire, South Wales. With the removal of the Severnbridge toll, there is excellent connectivity to trade and the wider motorway network with the M46 to the North and M4 to the South. Newport is approximately 13 miles away and Bristol is approximately 22 miles away. All amenities are nearby within the town.

The unit is located on the very well-established Severnbridge Industrial Estate, to the north-west of the town centre. Surrounding occupiers include a mix of local and national companies such as Evoqua, Welding Engineers, Pro Steel Engineering, Cambrian Carpets and more.