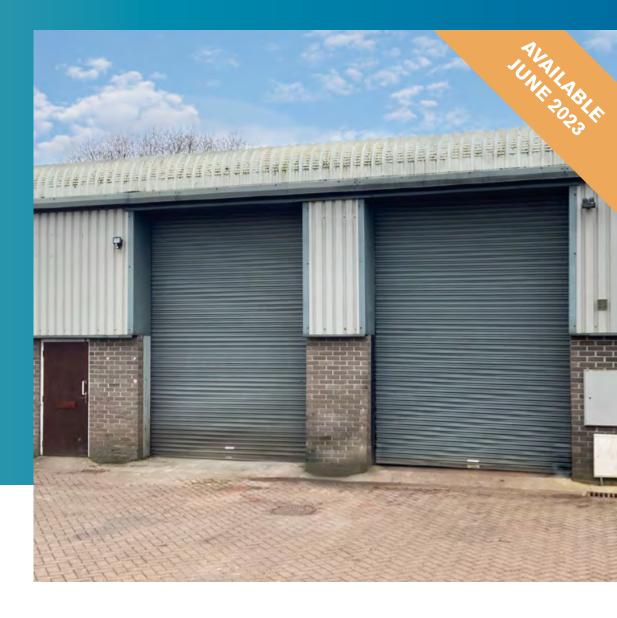

### **INDUSTRIAL WAREHOUSE UNIT**

- Established industrial location
- 756 sq ft (70.23 sq m)
- Parking and loading to the fron
- Access via 1 roller shutter door

UNIT 51C, SEVERNBRIDGE INDUSTRIAL ESTATE, CALDICOT, NP26 5PW

#### **DESCRIPTION**

The property provides a mid-terrace industrial unit of steel portal construction with brick and profile metal sheet clad elevations under a pitched roof.

The unit benefits from:

- Warehouse, office and WC
- LED lighting available
- Minimum eaves height of 4.4m
- Warehouse served by 1 roller shutter door (3m wide, 4.17m high)
- Office benefits from carpeting, wall mounted power and data sockets

Externally, there is parking and loading to the front of the unit.