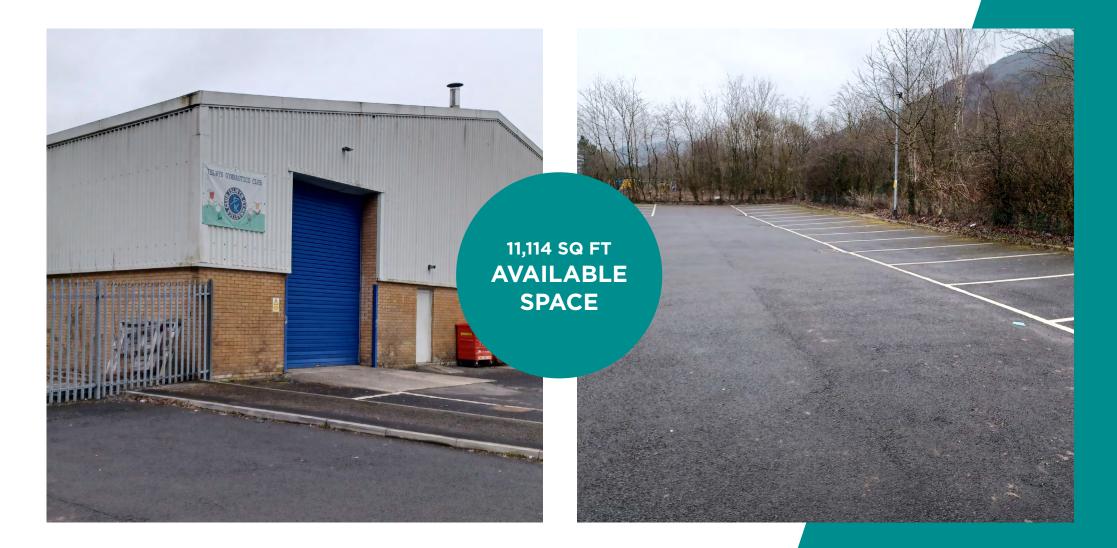

# DESCRIPTION

The property provides a detached industrial/warehouse unit of steel portal frame construction with brickwork and clad elevations, under a pitched roof.

The warehouse benefits from a minimum eaves height of 4.54m, a single roller shutter door measuring 3.7m wide by 5.57m high, single and three phase electricity.

Offices are provided at ground and first floors and benefit from wall mounted power and data sockets, strip lighting, carpeting and gas fired central heating.

Externally, the unit benefits from a good size secure yard area together with ample parking for the unit.

## ACCOMMODATION

11,114 SQ FT