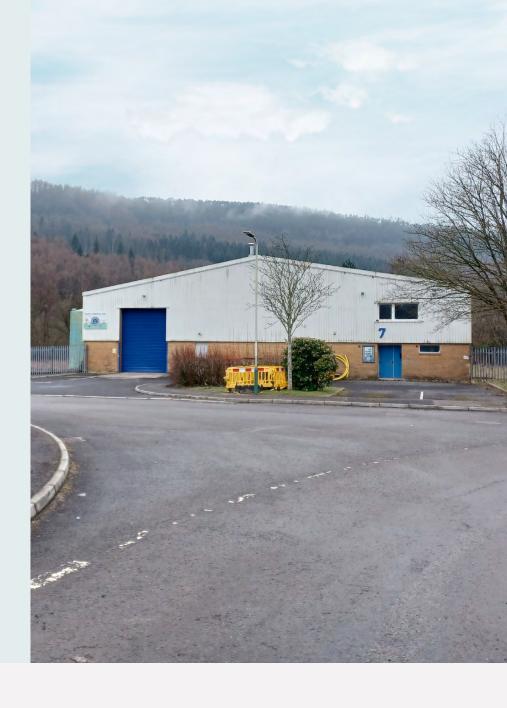

# DESCRIPTION

The property provides a detached industrial/warehouse unit of steel portal frame construction with brickwork and clad elevations, under a pitched roof.

The warehouse benefits from a minimum eaves height of 4.54m, a single roller shutter door measuring 3.7m wide by 5.57m high, single and three phase electricity.

Offices are provided at ground and first floors and benefit from wall mounted power and data sockets, strip lighting, carpeting and gas fired central heating.

Externally, the unit benefits from a good size secure yard area together with ample parking for the unit.