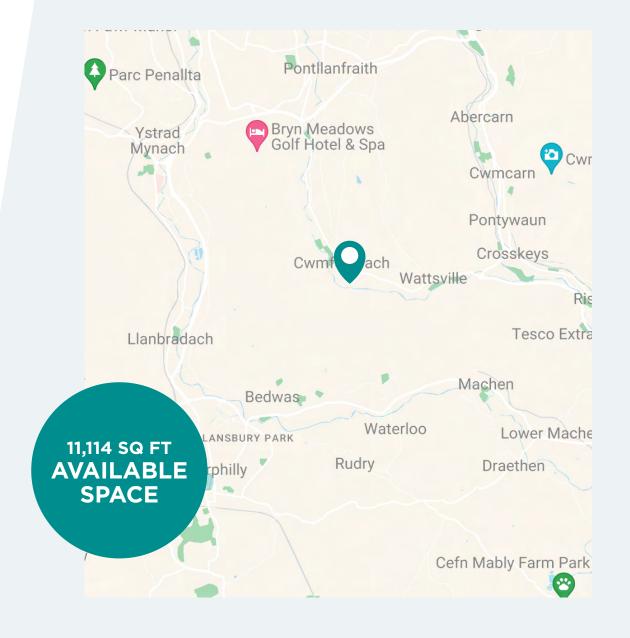

# LOCATION

Cwmfelinfach is a former mining community located in the Sirhowy Valley in south-east Wales. It lies approximately 5 miles north-west of Risca, 11 miles north-west of Newport and 4 miles south of Blackwood. Road communications are good with access to the M4 Motorway at Junction 27 approximately 8 miles away.

## ACCOMMODATION

11,114 SQ FT