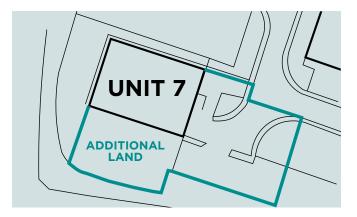

Nine Mile Point Industrial Estate provides in excess of 35 industrial units ranging in size. Occupiers on the estate include Mollertech, Bar Foods, Mid Glam Packaging Supplies Ltd and many more.

Plans are provided for identification purposes only and are not to be relied upon for any other purpose.

## ACCOMMODATION

11,114 SQ FT