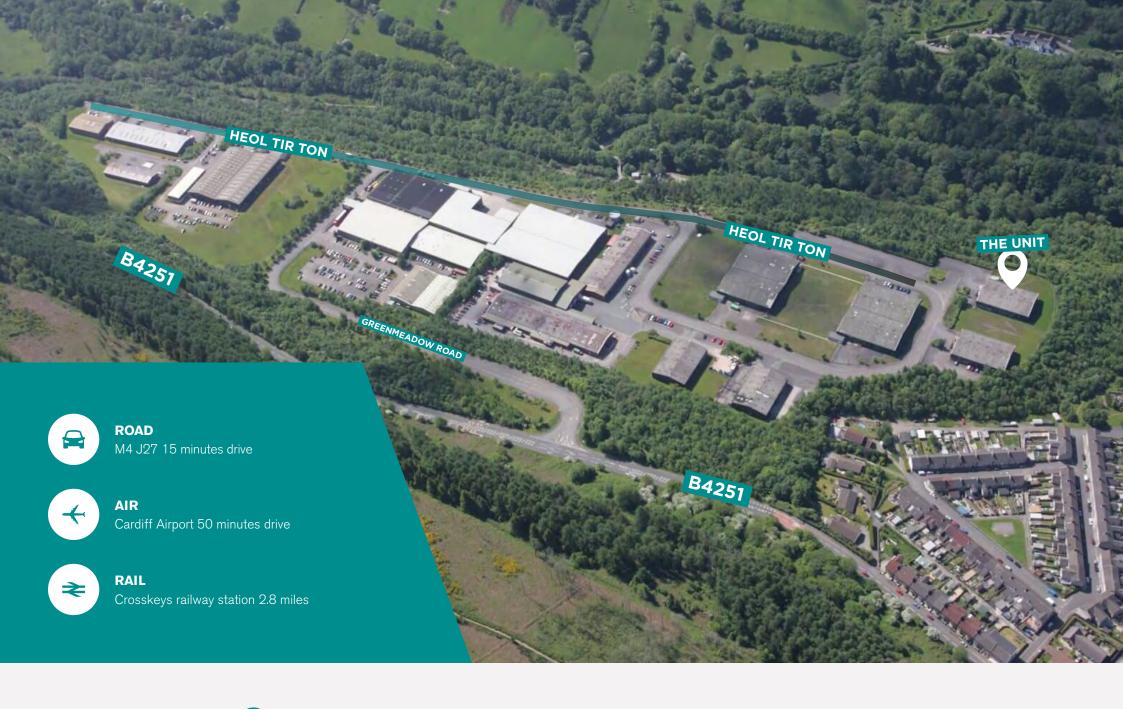

# LOCATION

Cwmfelinfach is a former mining community located in the Sirhowy Valley in south-east Wales. It lies approximately 5 miles north-west of Risca, 11 miles north-west of Newport and 4 miles south of Blackwood. Road communications are good with access to the M4 Motorway at Junction 27 approximately 8 miles away.